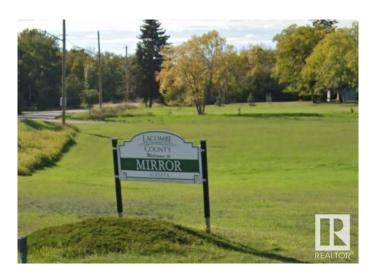

## \$88,000

0 Bedroom, 0.00 Bathroom, Single Family on 0.00 Acres

None, Mirror, AB

Unique Opportunity to own a 120' x 200' or 0.55 acre lot w/ utilities on site in the Quiet Community of MIRROR, AB. These 4 lots, each 50' x 120', are separately Titled. Each lot does have its own municipal address which would allow you to relocate friends or family on their own lot. Lacombe County confirms Power, Water, Septic & Gas are on site; likely the most southerly lot. Lot(s) are surrounded by Mature Spruce Trees, one driveway access on south end, 4 Sheds, Gazebo stays, Lawn Tractor, Fruit Fruits, Lilacs, Rhubarb plants, plus various other shrubbery with some fencing. Mirror is centrally located to many recreation activities and other communities -Buffalo Lake offer several Rec Area & Provincial Parks. Lacombe 30min, Red Deer 45min, Camrose 49min, Edmonton EIA 2h, Sylvan Lake 55min. Mirror is accessed off Highway 21.

# **Community Information**

Address 5027 47 Street

Area Mirror
Subdivision None
City Mirror

County ALBERTA

Province AB

Postal Code T0B 3C0