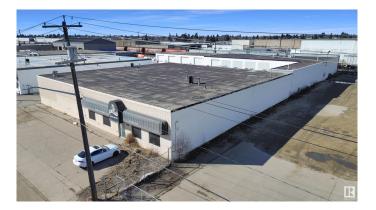

#### \$0

0 Bedroom, 0.00 Bathroom, Industrial on 0.00 Acres

Yellowhead Corridor East, Edmonton, AB

This property is available for lease at market rates. Features a spacious and versatile 21,981 sf of industrial space on 1.8 acres (including 1.0 acres of vacant yard space), 16' ceilings, and a paved loading area. With exceptional arterial access on Yellowhead Trail, you are connected directly to all of the key Edmonton routes. Get the exposure that your business deserves in this location, with high visibility reaching over 65,000 vehicles a day.