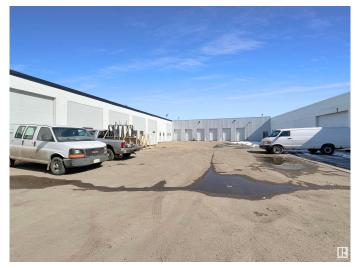

#### \$0

0 Bedroom, 0.00 Bathroom, Industrial on 0.00 Acres

Yellowhead Corridor East, Edmonton, AB

This property is available for lease at market rates. Features a spacious and versatile 21,981 sf of industrial space on 1.8 acres (including 1.0 acres of vacant yard space), 16' ceilings, and a paved loading area. With exceptional arterial access on Yellowhead Trail, you are connected directly to all of the key Edmonton routes. Get the exposure that your business deserves in this location, with high visibility reaching over 65,000 vehicles a day.