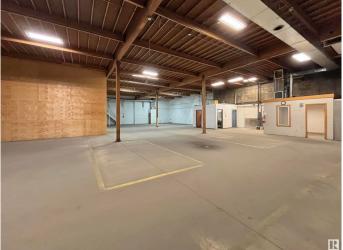

#### \$0

0 Bedroom, 0.00 Bathroom, Industrial on 0.00 Acres

Yellowhead Corridor East, Edmonton, AB

This property is available for lease at market rates. Features a spacious and versatile 21,981 sf of industrial space on 1.8 acres (including 1.0 acres of vacant yard space), 16' ceilings, and a paved loading area. With exceptional arterial access on Yellowhead Trail, you are connected directly to all of the key Edmonton routes. Get the exposure that your business deserves in this location, with high visibility reaching over 65,000 vehicles a day.