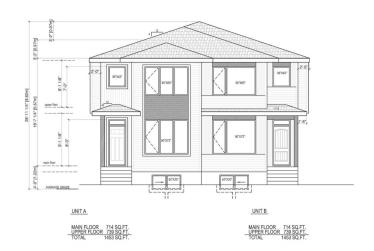

### \$399,800

0 Bedroom, 0.00 Bathroom, Single Family on 0.00 Acres

King Edward Park, Edmonton, AB

Investor and Builder Alert! GEM in King Edward Park! 42' x 130' Lot. Could be qualified for CMHC program.