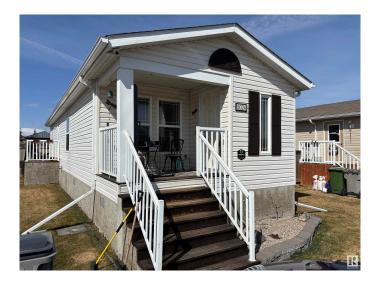

# \$131,900 - 3024 Aspen Wynd, Leduc

MLS® #E4431120

## \$131,900

2 Bedroom, 1.00 Bathroom, 886 sqft Land Lease Community on 0.00 Acres

Suntree (Leduc), Leduc, AB

Welcome to Aspen Creek, a charming 886 sqft single wide modular home offering 2 bedrooms and a 4-piece main bathroom. The bright and open layout includes a spacious living room, kitchen, and dining area, with plenty of kitchen storage and a window over the sink. Enjoy the comfort of a covered front veranda with privacy screens and a double concrete parking pad. The backyard boasts a raised deck and gazebo, ideal for summer BBQs, along with a newer large shed for added storage. This carpet-free home features new laminate flooring in the primary bedroom, a recently repaired furnace with a new motherboard, a newer hot water tank, and fresh ceiling paint. Well cared for and move-in ready, this home is conveniently located near all amenities, the Edmonton International Airport, parks, schools, shopping, and golfâ€"an excellent fit for empty nesters!