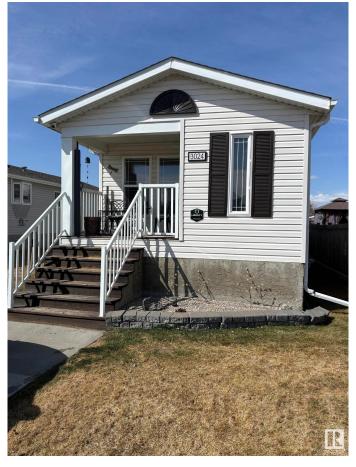

# \$131,900 - 3024 Aspen Wynd, Leduc

MLS® #E4431120

## \$131,900

2 Bedroom, 1.00 Bathroom, 886 sqft Land Lease Community on 0.00 Acres

Suntree (Leduc), Leduc, AB

Welcome to Aspen Creek, a charming 886 sqft single wide modular home offering 2 bedrooms and a 4-piece main bathroom. The bright and open layout includes a spacious living room, kitchen, and dining area, with plenty of kitchen storage and a window over the sink. Enjoy the comfort of a covered front veranda with privacy screens and a double concrete parking pad. The backyard boasts a raised deck and gazebo, ideal for summer BBQs, along with a newer large shed for added storage. This carpet-free home features new laminate flooring in the primary bedroom, a recently repaired furnace with a new motherboard, a newer hot water tank, and fresh ceiling paint. Well cared for and move-in ready, this home is conveniently located near all amenities, the Edmonton International Airport, parks, schools, shopping, and golfâ€"an excellent fit for empty nesters!