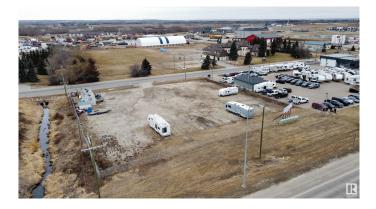

#### \$950,000

0 Bedroom, 0.00 Bathroom, Land Commercial on 0.00 Acres

North Business Park, Stony Plain, AB

HIGHWAY FRONTAGE!!! 215' of highway frontage on this Business Industrial lot in Stony Plain. Highway 16A sees over 24,000 vehicles per day!. This 1.13 acre lot is fully fenced with a gravel base. 215'x229'. All services at the property line and all off site levies have been paid. Great access to highway 16A and very convenient access to Yellowhead Highway 16 as well.