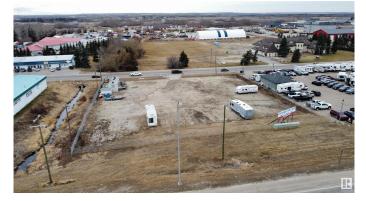

#### \$950,000

0 Bedroom, 0.00 Bathroom, Land Commercial on 0.00 Acres

North Business Park, Stony Plain, AB

HIGHWAY FRONTAGE!!! 215' of highway frontage on this Business Industrial lot in Stony Plain. Highway 16A sees over 24,000 vehicles per day!. This 1.13 acre lot is fully fenced with a gravel base. 215'x229'. All services at the property line and all off site levies have been paid. Great access to highway 16A and very convenient access to Yellowhead Highway 16 as well.