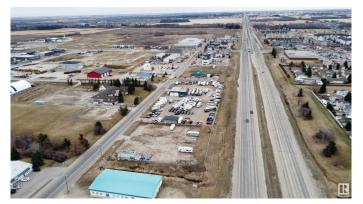

#### \$950,000

0 Bedroom, 0.00 Bathroom, Land Commercial on 0.00 Acres

North Business Park, Stony Plain, AB

HIGHWAY FRONTAGE!!! 215' of highway frontage on this Business Industrial lot in Stony Plain. Highway 16A sees over 24,000 vehicles per day!. This 1.13 acre lot is fully fenced with a gravel base. 215'x229'. All services at the property line and all off site levies have been paid. Great access to highway 16A and very convenient access to Yellowhead Highway 16 as well.