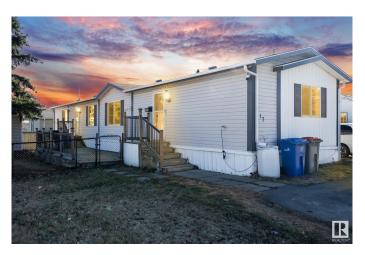

## \$130,000

3 Bedroom, 2.00 Bathroom, 1,204 sqft Land Lease Community on 0.00 Acres

Parkland Village, Rural Parkland County, AB

This beautifully upgraded 2002 home in Parkland Village offers a perfect blend of comfort, style, and space. Located on a generous corner lot across from the fire station, it features 3 bedrooms, 2 full bathrooms, and 1200 sq ft of well-designed living space. Inside, you'II find a clean, modern interior with drywall throughout and durable tile flooring. The kitchen has been completely redone with brand-new appliances, including a double oven that's perfect for cooking and entertaining. Stay cool in the summer with central air conditioning, relax on the newer deck, and enjoy the convenience of a garden shed for extra storage. There's a double parking pad for your vehicles, and the lot gives you plenty of room to spread out. This home has been thoughtfully renovated and is truly move-in readyâ€"perfect for anyone looking to settle into a welcoming, family-friendly neighborhood.

## **Essential Information**

MLS® # E4431288 Price \$130,000

Bedrooms 3
Bathrooms 2.00

Full Baths 2

Square Footage 1,204 Acres 0.00

Year Built 2002

Type Land Lease Community
Sub-Type Detached Single Family

Style Bungalow