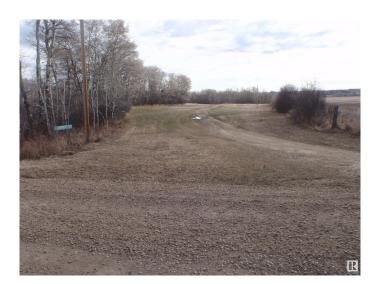

#### \$259.900

2 Bedroom, 1.00 Bathroom, 1,056 sqft Rural on 19.77 Acres

None, Rural Barrhead County, AB

SECLUDED 19.77 ACRES ON A DEAD-END ROAD. Located 15 miles SE of Barrhead and 45 minutes NW of Edmonton, this acreage is approx. 75% bush and has a long driveway which provides lots of privacy. The 1056 sqft modular home is situated such that there is a fantastic view to the south. Upgrades include shingles (2017), kitchen cabinets/countertop (2013), furnace (2013), and most windows. The living room is huge, so you could make a third bedroom if required. Comes with underground power, natural gas, and a drilled well (approx. 250'), but NO SEPTIC SYSTEM (currently straight discharge). There are also many sheds to accommodate all your storage needs, plus a heated well house, 2 outside hydrants, and a wooden deck...overlooking a field to the south. If you want a place off of the beaten path, then this just might be what you're looking for.