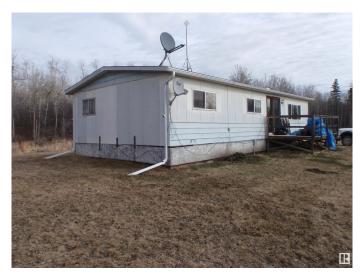

#### \$259.900

2 Bedroom, 1.00 Bathroom, 1,056 sqft Rural on 19.77 Acres

None, Rural Barrhead County, AB

SECLUDED 19.77 ACRES ON A DEAD-END ROAD. Located 15 miles SE of Barrhead and 45 minutes NW of Edmonton, this acreage is approx. 75% bush and has a long driveway which provides lots of privacy. The 1056 sqft modular home is situated such that there is a fantastic view to the south. Upgrades include shingles (2017), kitchen cabinets/countertop (2013), furnace (2013), and most windows. The living room is huge, so you could make a third bedroom if required. Comes with underground power, natural gas, and a drilled well (approx. 250'), but NO SEPTIC SYSTEM (currently straight discharge). There are also many sheds to accommodate all your storage needs, plus a heated well house, 2 outside hydrants, and a wooden deck...overlooking a field to the south. If you want a place off of the beaten path, then this just might be what you're looking for.