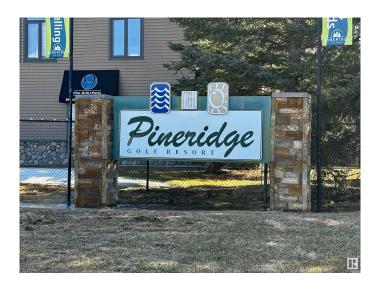

## \$189,900

0 Bedroom, 0.00 Bathroom, Rural on 0.07 Acres

The Summit (Parkland), Rural Parkland County, AB

Welcome to Pineridge, an exclusive gated RV Community & Golf Resort located just 45 minutes West of Edmonton. Notice your stress start to melt away the minute you pull into this highly treed community. Lot is located in Phase 1 (The Summit) as well as in a very private cul-de-sac only feet from the golf course and offers partial golf course views. Site offers massive deck with black railings (some portion of lot uncovered/some shade via large gazebo, fire-pit area in the rear, and loads of storage in the shed. \*\*\*Also included in the sale is a 2015 Heartland Gateway 3650BH fifth wheel offering 5 slides and outdoor kitchen area, outdoor TV, and bathroom\*\*\*. Water and 50 amp power to lot. Location is ideal close to Seba Beach and Wabamun as well as being situated just south of Yellowhead (Highway 16) for quick and easy access. Golf course offers 12 holes and 4,212 total yards and on-site restaurant the 9 Iron Grill. Get away from the stress of the city and get out to the country