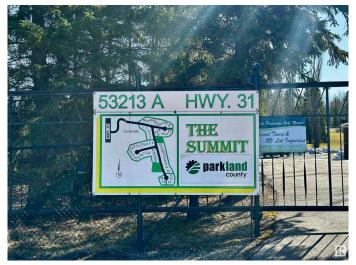

## \$189,900

0 Bedroom, 0.00 Bathroom, Rural on 0.07 Acres

The Summit (Parkland), Rural Parkland County, AB

Welcome to Pineridge, an exclusive gated RV Community & Golf Resort located just 45 minutes West of Edmonton. Notice your stress start to melt away the minute you pull into this highly treed community. Lot is located in Phase 1 (The Summit) as well as in a very private cul-de-sac only feet from the golf course and offers partial golf course views. Site offers massive deck with black railings (some portion of lot uncovered/some shade via large gazebo, fire-pit area in the rear, and loads of storage in the shed. \*\*\*Also included in the sale is a 2015 Heartland Gateway 3650BH fifth wheel offering 5 slides and outdoor kitchen area, outdoor TV, and bathroom\*\*\*. Water and 50 amp power to lot. Location is ideal close to Seba Beach and Wabamun as well as being situated just south of Yellowhead (Highway 16) for quick and easy access. Golf course offers 12 holes and 4,212 total yards and on-site restaurant the 9 Iron Grill. Get away from the stress of the city and get out to the country

# **Community Information**

Address 28 53213a Highway 31
Area Rural Parkland County
Subdivision The Summit (Parkland)
City Rural Parkland County

County ALBERTA

Province AB

Postal Code T0E 2B0