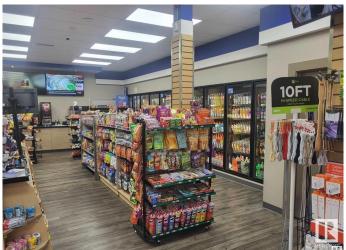

# \$1,375,000

0 Bedroom, 0.00 Bathroom, Retail on 0.00 Acres

None, Stettler Town, AB

Prime Location & Visibility: Positioned on a major arterial road (HWY 12) for maximum exposure to 7,280 vehicles. Renovated Building and Gas Station: Modern interior and exterior building upgrades with upgraded gas pumps.