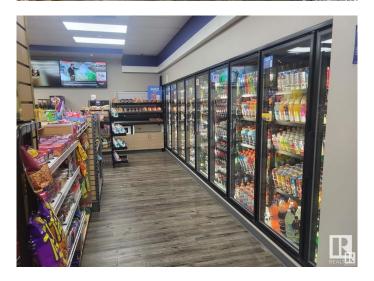

# \$1,375,000

0 Bedroom, 0.00 Bathroom, Retail on 0.00 Acres

None, Stettler Town, AB

Prime Location & Visibility: Positioned on a major arterial road (HWY 12) for maximum exposure to 7,280 vehicles. Renovated Building and Gas Station: Modern interior and exterior building upgrades with upgraded gas pumps.