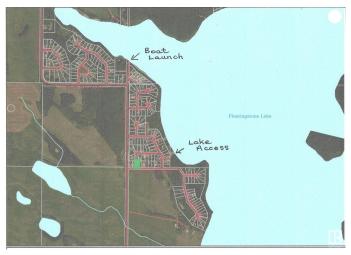

## \$225,000

2 Bedroom, 1.00 Bathroom, 770 sqft Rural on 0.92 Acres

Floatingstone, Rural St. Paul County, AB

Get away from the hustle & bustle to enjoy lake life in this charming 2 bedroom getaway at Floatingstone Lake in St. Paul County. This beautifully landscaped property offers the perfect spot to make some wonderful memories and is being sold as a package with the adjourning vacant lot (separate title). Use the extra lot for family & friends to park their RV's or build or sell if you wish. You can see the lake from the front deck just over the trees and the boat launch is just a 1 minute drive so you can get out on the lake in no time. Municipal campground on the South side of the lake offers a sandy beach, playground & picnic area. Property comes fully furnished!

#### **Exterior**

Exterior Wood

Exterior Features Boating, Fruit Trees/Shrubs, Lake View, Landscaped, Recreation Use,

Shopping Nearby, Vegetable Garden, Partially Fenced

Construction Wood Foundation Piling