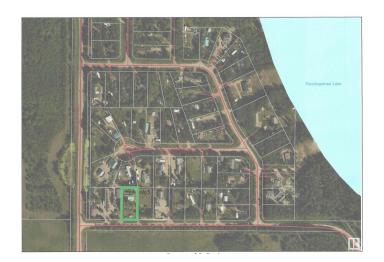

## \$225,000

2 Bedroom, 1.00 Bathroom, 770 sqft Rural on 0.92 Acres

Floatingstone, Rural St. Paul County, AB

Get away from the hustle & bustle to enjoy lake life in this charming 2 bedroom getaway at Floatingstone Lake in St. Paul County. This beautifully landscaped property offers the perfect spot to make some wonderful memories and is being sold as a package with the adjourning vacant lot (separate title). Use the extra lot for family & friends to park their RV's or build or sell if you wish. You can see the lake from the front deck just over the trees and the boat launch is just a 1 minute drive so you can get out on the lake in no time. Municipal campground on the South side of the lake offers a sandy beach, playground & picnic area. Property comes fully furnished!