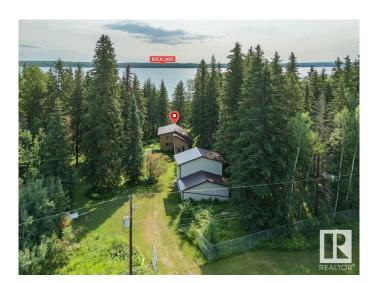

## \$499,000

3 Bedroom, 2.00 Bathroom, 1,115 sqft Rural on 0.60 Acres

Buck Lake, Rural Wetaskiwin County, AB

Discover your perfect escape at Buck Lake, and just under 2 hours from downtown Edmonton. This charming 3-bedroom, 1.5-bathroom cabin, built in 1979 and lovingly maintained by its original owners, is now available. Situated on a 0.59-acre lakefront lot. this property offers unparalleled tranquility and is perfect for year-round enjoyment. Prime Location: Lakefront property with stunning views and serene surroundings. Main Cabin: Cozy and well-kept, ready for you to move in and start making memories. Double Garage: Includes a bunkhouse for extra guests and a separate space for storing your toys. Modern Conveniences: Equipped with natural gas and power, making it a 4-season getaway. Potential for Dock: With a simple Walking Trail application from Wetaskiwin County, you could easily add a dock for direct lake access. Don't miss out on this rare opportunity to own a slice of paradise. Adjacent property also listed. ML#E4431344 @ \$199,000.00

Exterior Wood

Exterior Features Backs Onto Lake, Lake Access Property, Lake View, Private Setting,

Recreation Use, Waterfront Property

Construction Wood

Foundation Concrete Perimeter