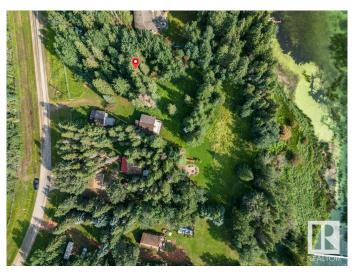

### \$199,000

0 Bedroom, 0.00 Bathroom, Rural on 0.60 Acres

Buck Lake, Rural Wetaskiwin County, AB

Prime vacant lot on Buck Lake. This 0.6 ac lot is neighbouring with another property for sale to the South. Lot 45. ML#E4431341. Gas and electricity are at the property line. With a simple Walking Trail application from Wetaskiwin County, you could have your personal dock attached to the property. Purchase thing along with Lot 45 and have 1.2 ac waterfront property. Privacy can't be matched. Less that 2 hours from downtown Edmonton to your future lake retreat. It's a blank canvas, so design and build your dream lake cabin, or just park a trailer, either way, don't miss out and start enjoying the lake life asap.

### **Exterior**

Exterior Features Backs Onto Lake, Boating, Lake View, Private Setting, Waterfront

Property