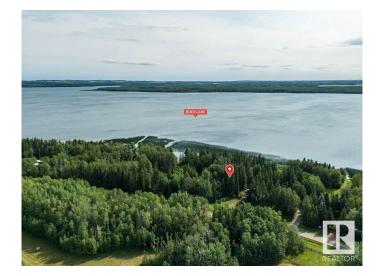

### \$199,000

0 Bedroom, 0.00 Bathroom, Rural on 0.60 Acres

Buck Lake, Rural Wetaskiwin County, AB

Prime vacant lot on Buck Lake. This 0.6 ac lot is neighbouring with another property for sale to the South. Lot 45. ML#E4431341. Gas and electricity are at the property line. With a simple Walking Trail application from Wetaskiwin County, you could have your personal dock attached to the property. Purchase thing along with Lot 45 and have 1.2 ac waterfront property. Privacy can't be matched. Less that 2 hours from downtown Edmonton to your future lake retreat. It's a blank canvas, so design and build your dream lake cabin, or just park a trailer, either way, don't miss out and start enjoying the lake life asap.

### **Exterior**

Exterior Features Backs Onto Lake, Boating, Lake View, Private Setting, Waterfront

Property