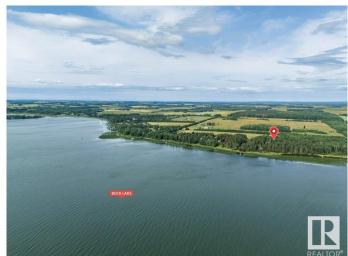

### \$199,000

0 Bedroom, 0.00 Bathroom, Rural on 0.60 Acres

Buck Lake, Rural Wetaskiwin County, AB

Prime vacant lot on Buck Lake. This 0.6 ac lot is neighbouring with another property for sale to the South. Lot 45. ML#E4431341. Gas and electricity are at the property line. With a simple Walking Trail application from Wetaskiwin County, you could have your personal dock attached to the property. Purchase thing along with Lot 45 and have 1.2 ac waterfront property. Privacy can't be matched. Less that 2 hours from downtown Edmonton to your future lake retreat. It's a blank canvas, so design and build your dream lake cabin, or just park a trailer, either way, don't miss out and start enjoying the lake life asap.

## **Community Information**

Address 49 61076 Twp 462a

Area Rural Wetaskiwin County

Subdivision Buck Lake

City Rural Wetaskiwin County

County ALBERTA

Province AB

Postal Code T0C 0T0