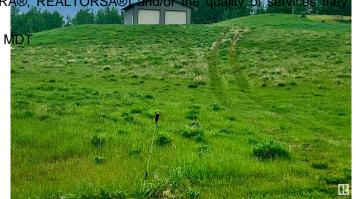

### \$250,000

0 Bedroom, 0.00 Bathroom, Rural on 2.70 Acres

Rainbow Beach Estates, Rural Parkland County, AB

Prestigious paved subdivision at Rainbow Lake Estates located at Jackfish Lake. 2.72 acre lot with oversized 32x36 garage/shop offering 2 overhead single doors. Excellent opportunity to branch out to a quiet lake setting. Build your recreational property or year round home. This acreage does not have direct access to lake.