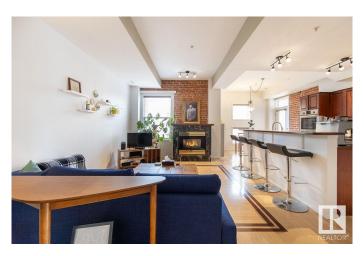

# \$329,000

2 Bedroom, 1.00 Bathroom, 1,026 sqft Condo / Townhouse on 0.00 Acres

Garneau, Edmonton, AB

Welcome to The Garneau! A Vibrant location in Historic Building on Whyte Ave! So many restaurants, coffee shops, and services at your doorstep. Short commute to University of Alberta, NAIT, MacEwan University, and River Valley. A Chef's kitchen open to living and dining areas is made for relaxed living and/or entertaining. 2 spacious bedrooms each have walk in closets and large windows to enjoy natural light. The large 4 piece bathroom and spacious utility/laundry room, along with a very large balcony to finish this perfect layout. Upgrades include: Hot Water Heater 2021 and Toilet 2022

# **Community Information**

Address 204 10728 82 Avenue

Area Edmonton
Subdivision Garneau
City Edmonton
County ALBERTA

Province AB

Postal Code T6E 6P5