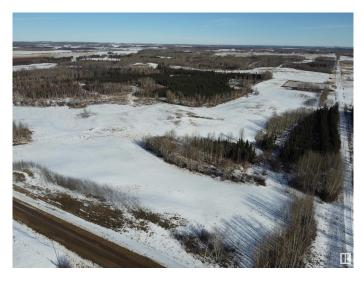

#### \$905,000

0 Bedroom, 0.00 Bathroom, Rural on 319.01 Acres

None, Rural Parkland County, AB

Half section of pasture, partially treed, substantial clearing has been done. Available for 2025 grazing season.