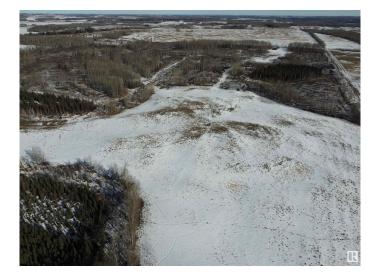

#### \$905,000

0 Bedroom, 0.00 Bathroom, Rural on 319.01 Acres

None, Rural Parkland County, AB

Half section of pasture, partially treed, substantial clearing has been done. Available for 2025 grazing season.