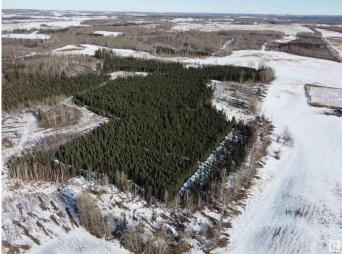

#### \$905,000

0 Bedroom, 0.00 Bathroom, Rural on 319.01 Acres

None, Rural Parkland County, AB

Half section of pasture, partially treed, substantial clearing has been done. Available for 2025 grazing season.