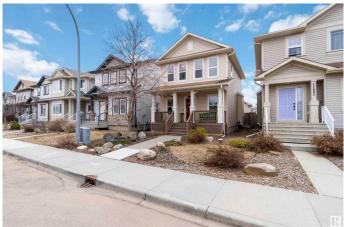

#### \$499,888

3 Bedroom, 3.50 Bathroom, 1,453 sqft Single Family on 0.00 Acres

Canossa, Edmonton, AB

Welcome to this Fabulous 3 bed 3.5 bath two storey home in Canossa in Northwest Edmonton. This home can be summerized in 1 word, STUNNING! The home Features 9 ft ceilings, it offers a spacious open concept main floor, with den/office with french doors on the main, Cherrywood cabinetry in the kitchen with center island & eating bar, your great room comes with gas fireplace. Eating area with patio door to your composite deck & gas line for BBQ, They are 3 bedrooms on upper level, Primary with walk in closet and 4 piece ensuite. Fully developed (9 ft high) lower level with rec room & extra full bath. Oversize detached garage with access to the huge storage above, the gargage is 10 ft high & is fully insulated. The garage door is 9' x 18'. This is perfect for oversized trucks. Pride of ownership is evident throughout this home. The backyard is fully fenced and landscaped. The home comes with a Secuirity system installed. This home has central air! You will love your Custom Hunter Douglas blinds throughout.

## **Community Information**

| Address     | 11733 167b Avenue |
|-------------|-------------------|
| Area        | Edmonton          |
| Subdivision | Canossa           |
| City        | Edmonton          |
| County      | ALBERTA           |
| Province    | AB                |
| Postal Code | T5X 0B1           |