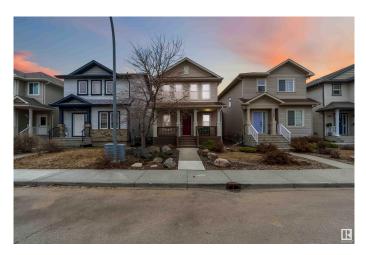

#### \$499,888

3 Bedroom, 3.50 Bathroom, 1,453 sqft Single Family on 0.00 Acres

Canossa, Edmonton, AB

Welcome to this Fabulous 3 bed 3.5 bath two storey home in Canossa in Northwest Edmonton. This home can be summerized in 1 word, STUNNING! The home Features 9 ft ceilings, it offers a spacious open concept main floor, with den/office with french doors on the main, Cherrywood cabinetry in the kitchen with center island & eating bar, your great room comes with gas fireplace. Eating area with patio door to your composite deck & gas line for BBQ, They are 3 bedrooms on upper level, Primary with walk in closet and 4 piece ensuite. Fully developed (9 ft high) lower level with rec room & extra full bath. Oversize detached garage with access to the huge storage above, the gargage is 10 ft high & is fully insulated. The garage door is 9' x 18'. This is perfect for oversized trucks. Pride of ownership is evident throughout this home. The backyard is fully fenced and landscaped. The home comes with a Secuirity system installed. This home has central air! You will love your Custom Hunter Douglas blinds throughout.

## **Community Information**

| Address     | 11733 167b Avenue |
|-------------|-------------------|
| Area        | Edmonton          |
| Subdivision | Canossa           |
| City        | Edmonton          |
| County      | ALBERTA           |
| Province    | AB                |
| Postal Code | T5X 0B1           |