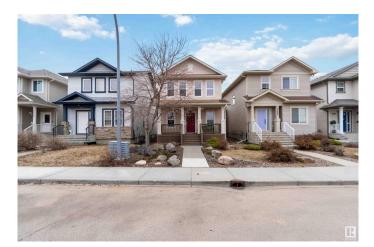

#### \$499,888

3 Bedroom, 3.50 Bathroom, 1,453 sqft Single Family on 0.00 Acres

Canossa, Edmonton, AB

Welcome to this Fabulous 3 bed 3.5 bath two storey home in Canossa in Northwest Edmonton. This home can be summerized in 1 word, STUNNING! The home Features 9 ft ceilings, it offers a spacious open concept main floor, with den/office with french doors on the main, Cherrywood cabinetry in the kitchen with center island & eating bar, your great room comes with gas fireplace. Eating area with patio door to your composite deck & gas line for BBQ, They are 3 bedrooms on upper level, Primary with walk in closet and 4 piece ensuite. Fully developed (9 ft high) lower level with rec room & extra full bath. Oversize detached garage with access to the huge storage above, the gargage is 10 ft high & is fully insulated. The garage door is 9' x 18'. This is perfect for oversized trucks. Pride of ownership is evident throughout this home. The backyard is fully fenced and landscaped. The home comes with a Secuirity system installed. This home has central air! You will love your Custom Hunter Douglas blinds throughout.

## **Community Information**

| Address     | 11733 167b Avenue |
|-------------|-------------------|
| Area        | Edmonton          |
| Subdivision | Canossa           |
| City        | Edmonton          |
| County      | ALBERTA           |
| Province    | AB                |
| Postal Code | T5X 0B1           |