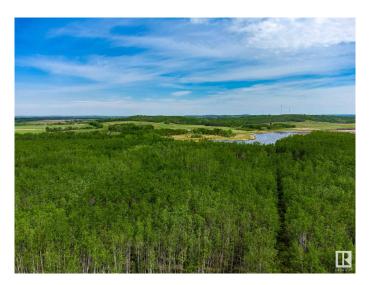

#### \$385,000

0 Bedroom, 0.00 Bathroom, Rural on 139.00 Acres

None, Rural Bonnyville M.D., AB

140 acres close to Cold Lake with \$5,000 yearly oil revenue! The opportunities are endless on this beautiful quarter section that's so close to town! There's even a natural stream running through that's connecting to the Beaver River! Power and Gas are both to the front NW side of the quarter.

#### **Exterior**

Exterior Features Private Setting, Treed Lot, See Remarks