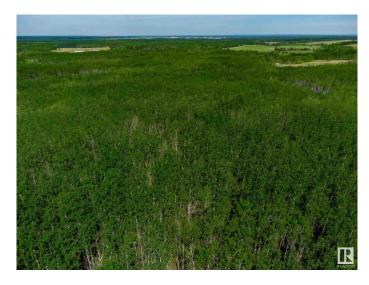

#### \$385,000

0 Bedroom, 0.00 Bathroom, Rural on 139.00 Acres

None, Rural Bonnyville M.D., AB

140 acres close to Cold Lake with \$5,000 yearly oil revenue! The opportunities are endless on this beautiful quarter section that's so close to town! There's even a natural stream running through that's connecting to the Beaver River! Power and Gas are both to the front NW side of the quarter.

#### **Exterior**

Exterior Features Private Setting, Treed Lot, See Remarks