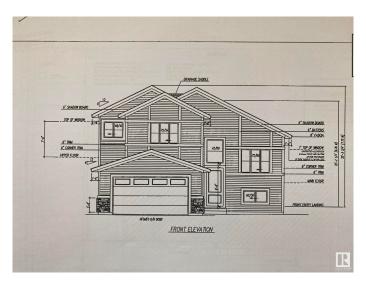

#### \$540,000

3 Bedroom, 2.00 Bathroom, 1,683 sqft Single Family on 0.00 Acres

Vegreville, Vegreville, AB

Brand new Bilevel be built in the new Foxview subdivision in Vegreville. Looking for "NEW" with the finishings and colours of your choice? Look no further. This 1683 sq ft home is under construction and will be ready to go in the not to distant future!

### **Essential Information**

MLS® # E4431464 Price \$540,000

Bedrooms 3
Bathrooms 2.00
Full Baths 2

Square Footage 1,683 Acres 0.00 Year Built 2025

Type Single Family

Sub-Type Detached Single Family

Style Bi-Level Status Active