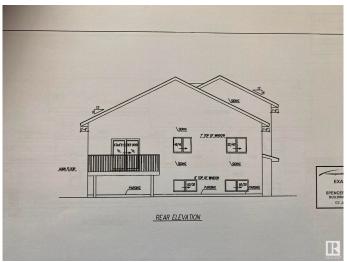

#### \$540,000

3 Bedroom, 2.00 Bathroom, 1,683 sqft Single Family on 0.00 Acres

Vegreville, Vegreville, AB

Brand new Bilevel be built in the new Foxview subdivision in Vegreville. Looking for "NEW" with the finishings and colours of your choice? Look no further. This 1683 sq ft home is under construction and will be ready to go in the not to distant future!

### **Essential Information**

MLS® # E4431464 Price \$540,000

Bedrooms 3
Bathrooms 2.00
Full Baths 2

Square Footage 1,683 Acres 0.00 Year Built 2025

Type Single Family

Sub-Type Detached Single Family

Style Bi-Level Status Active