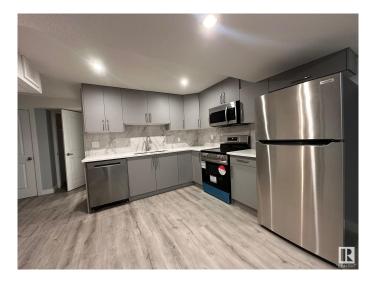

## \$1,150

1 Bedroom, 1.00 Bathroom, 600 sqft Rental on 0.00 Acres

Chappelle Area, Edmonton, AB

Beautiful and modern 1-bedroom, 1-bathroom legal basement suite available in the highly sought-after Chappelle community. Perfect for singles or couples, this brand-new unit features 9' ceilings, large windows for plenty of natural light, and a private side entrance. Enjoy a sleek kitchen with quartz countertops, stainless steel appliances, and ample cabinet space. The spacious bedroom includes a large closet, and the 3-piece bathroom has a full tub/shower combo. In-suite laundry adds extra convenience. Located in a quiet, family-friendly neighborhood with easy access to Anthony Henday, parks, and public transit. Street parking available. Small, well-behaved pets may be considered. Ideal for those seeking privacy, comfort, and modern finishes in a great area. Be the first to live in this beautiful space!

#### Interior

| Appliances | Dishwasher-Built-In,   | Dryer, | Oven-Microwave, | Refrigerator, |
|------------|------------------------|--------|-----------------|---------------|
|            | Stove-Electric, Washer |        |                 |               |