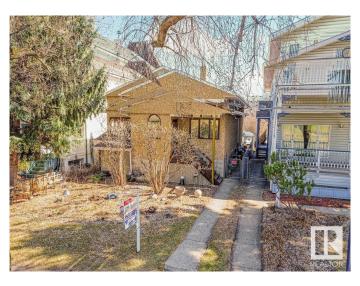

## \$549,900 - 9619 96a Street, Edmonton

MLS® #E4431555

## \$549,900

1 Bedroom, 1.00 Bathroom, 1,051 sqft Single Family on 0.00 Acres

Cloverdale, Edmonton, AB

Nestled in one of Edmonton's most desirable neighborhoods, this charming home in Cloverdale offers unbeatable location and endless potential. This previous up and down duplex is currently converted to a single home dwelling, but could easily be converted back for potential investment purposes. Steps away from the Muttart Conservatory, Gallagher Park, Edmonton Ski Club, scenic river valley, and LRT station.You'II love the convenience of city living with a natural, serene backdrop. This home features 3 bedrooms and 2 bathrooms, providing a solid foundation for a reno or an excellent opportunity to start fresh and build your dream home. Please note: two of the bedrooms would require window upgrades to meet current egress requirements. Whether youâ€<sup>™</sup>re a developer, investor, or visionary homebuyer, this property offers the perfect canvas in an exceptional location. Surrounded by green space, culture, and community, this is a rare chance to create something truly special in the vibrant Cloverdale neighborhood.

## **Essential Information**

MLS® # E4431555 Price \$549,900

| Bedrooms<br>Bathrooms<br>Full Baths<br>Square Footage<br>Acres<br>Year Built<br>Type<br>Sub-Type<br>Style<br>Status | 1<br>1.00<br>1<br>1,051<br>0.00<br>1961<br>Single Family<br>Duplex Up And Down<br>Raised Bungalow<br>Active              |
|---------------------------------------------------------------------------------------------------------------------|--------------------------------------------------------------------------------------------------------------------------|
| Community Information                                                                                               |                                                                                                                          |
| Address<br>Area<br>Subdivision<br>City<br>County<br>Province<br>Postal Code                                         | 9619 96a Street<br>Edmonton<br>Cloverdale<br>Edmonton<br>ALBERTA<br>AB<br>T6C 3Z8                                        |
| Amenities                                                                                                           |                                                                                                                          |
| Amenities                                                                                                           | See Remarks                                                                                                              |
| Parking                                                                                                             | Front Drive Access, Front/Rear Drive Access, Parking Pad<br>Cement/Paved                                                 |
| Interior                                                                                                            |                                                                                                                          |
| Appliances<br>Heating<br>Stories<br>Has Basement<br>Basement                                                        | Dryer, Refrigerator, Stove-Electric, Washer, Window Coverings<br>Forced Air-1, Natural Gas<br>2<br>Yes<br>Full, Finished |
| Exterior                                                                                                            |                                                                                                                          |
| Exterior<br>Exterior Features<br>Roof<br>Construction<br>Foundation<br>Additional Inform                            | Wood, Stucco<br>Back Lane, Flat Site, Partially Landscaped<br>Asphalt Shingles<br>Wood, Stucco<br>Concrete Perimeter     |