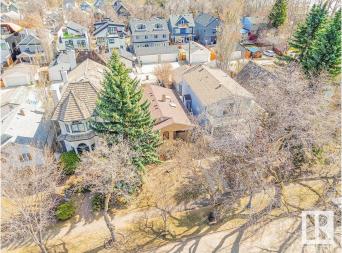

## \$549,900

1 Bedroom, 1.00 Bathroom, 1,051 sqft Single Family on 0.00 Acres

Cloverdale, Edmonton, AB

Nestled in one of Edmonton's most desirable neighborhoods, this charming home in Cloverdale offers unbeatable location and endless potential. This previous up and down duplex is currently converted to a single home dwelling, but could easily be converted back for potential investment purposes. Steps away from the Muttart Conservatory, Gallagher Park, Edmonton Ski Club, scenic river valley, and LRT station.You'II love the convenience of city living with a natural, serene backdrop. This home features 3 bedrooms and 2 bathrooms, providing a solid foundation for a reno or an excellent opportunity to start fresh and build your dream home. Please note: two of the bedrooms would require window upgrades to meet current egress requirements. Whether youâ€<sup>™</sup>re a developer, investor, or visionary homebuyer, this property offers the perfect canvas in an exceptional location. Surrounded by green space, culture, and community, this is a rare chance to create something truly special in the vibrant Cloverdale neighborhood.

## **Essential Information**

MLS® # E4431555 Price \$549,900

| Bedrooms<br>Bathrooms<br>Full Baths<br>Square Footage<br>Acres<br>Year Built<br>Type<br>Sub-Type<br>Style<br>Status | 1<br>1.00<br>1<br>1,051<br>0.00<br>1961<br>Single Family<br>Duplex Up And Down<br>Raised Bungalow<br>Active              |
|---------------------------------------------------------------------------------------------------------------------|--------------------------------------------------------------------------------------------------------------------------|
| Community Information                                                                                               |                                                                                                                          |
| Address<br>Area<br>Subdivision<br>City<br>County<br>Province<br>Postal Code                                         | 9619 96a Street<br>Edmonton<br>Cloverdale<br>Edmonton<br>ALBERTA<br>AB<br>T6C 3Z8                                        |
| Amenities                                                                                                           |                                                                                                                          |
| Amenities                                                                                                           | See Remarks                                                                                                              |
| Parking                                                                                                             | Front Drive Access, Front/Rear Drive Access, Parking Pad<br>Cement/Paved                                                 |
| Interior                                                                                                            |                                                                                                                          |
| Appliances<br>Heating<br>Stories<br>Has Basement<br>Basement                                                        | Dryer, Refrigerator, Stove-Electric, Washer, Window Coverings<br>Forced Air-1, Natural Gas<br>2<br>Yes<br>Full, Finished |
| Exterior                                                                                                            |                                                                                                                          |
| Exterior<br>Exterior Features<br>Roof<br>Construction<br>Foundation<br>Additional Inform                            | Wood, Stucco<br>Back Lane, Flat Site, Partially Landscaped<br>Asphalt Shingles<br>Wood, Stucco<br>Concrete Perimeter     |