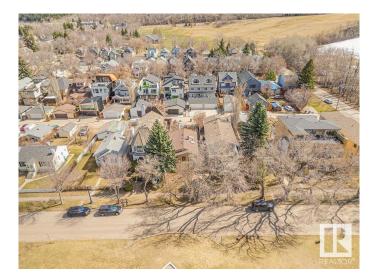

## \$549,900

1 Bedroom, 1.00 Bathroom, 1,051 sqft Single Family on 0.00 Acres

Cloverdale, Edmonton, AB

Nestled in one of Edmonton's most desirable neighborhoods, this charming home in Cloverdale offers unbeatable location and endless potential. This previous up and down duplex is currently converted to a single home dwelling, but could easily be converted back for potential investment purposes. Steps away from the Muttart Conservatory, Gallagher Park, Edmonton Ski Club, scenic river valley, and LRT station.You'II love the convenience of city living with a natural, serene backdrop. This home features 3 bedrooms and 2 bathrooms, providing a solid foundation for a reno or an excellent opportunity to start fresh and build your dream home. Please note: two of the bedrooms would require window upgrades to meet current egress requirements. Whether youâ€<sup>™</sup>re a developer, investor, or visionary homebuyer, this property offers the perfect canvas in an exceptional location. Surrounded by green space, culture, and community, this is a rare chance to create something truly special in the vibrant Cloverdale neighborhood.

## **Essential Information**

MLS® # E4431555 Price \$549,900

| Bedrooms<br>Bathrooms<br>Full Baths<br>Square Footage<br>Acres<br>Year Built<br>Type<br>Sub-Type<br>Style<br>Status | 1<br>1.00<br>1<br>1,051<br>0.00<br>1961<br>Single Family<br>Duplex Up And Down<br>Raised Bungalow<br>Active              |
|---------------------------------------------------------------------------------------------------------------------|--------------------------------------------------------------------------------------------------------------------------|
| Community Information                                                                                               |                                                                                                                          |
| Address<br>Area<br>Subdivision<br>City<br>County<br>Province<br>Postal Code                                         | 9619 96a Street<br>Edmonton<br>Cloverdale<br>Edmonton<br>ALBERTA<br>AB<br>T6C 3Z8                                        |
| Amenities                                                                                                           |                                                                                                                          |
| Amenities                                                                                                           | See Remarks                                                                                                              |
| Parking                                                                                                             | Front Drive Access, Front/Rear Drive Access, Parking Pad<br>Cement/Paved                                                 |
| Interior                                                                                                            |                                                                                                                          |
| Appliances<br>Heating<br>Stories<br>Has Basement<br>Basement                                                        | Dryer, Refrigerator, Stove-Electric, Washer, Window Coverings<br>Forced Air-1, Natural Gas<br>2<br>Yes<br>Full, Finished |
| Exterior                                                                                                            |                                                                                                                          |
| Exterior<br>Exterior Features<br>Roof<br>Construction<br>Foundation<br>Additional Inform                            | Wood, Stucco<br>Back Lane, Flat Site, Partially Landscaped<br>Asphalt Shingles<br>Wood, Stucco<br>Concrete Perimeter     |