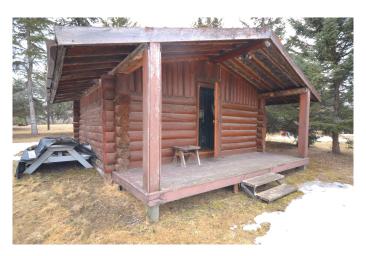

### \$76,000

1 Bedroom, 0.00 Bathroom, 289 sqft Rural on 0.01 Acres

None, Rural Bonnyville M.D., AB

Beamiuex Subdivision at Muriel Lake is just 12 minutes from Bonnyville and 2.5 hours northeast of Edmonton on paved roads. Escape the hussle n bussle to a peaceful natural surroundings. This half-acre lot offers mature evergreen trees surrounding a rustic one-room log cabin, awaiting your personal touch and TLC. The cabin comes fully furnished as shown and is already serviced with power. The large shed features a workbench, a guad-sized door and stocked with all visible tools & the lawn tractor, bonus for maintaining the beautiful lot. This is an ideal recreational retreat with plenty of space for family and friends to park RVs, enjoy summer nights, and gather for weekends away. Just down the road is the lake beach access to many many quad trails & receded sand beach area. Your future home can be build here also. little to no restrictive covenants.

### Exterior

| Exterior          | Wood                                                                   |
|-------------------|------------------------------------------------------------------------|
| Exterior Features | Flat Site, Landscaped, No Back Lane, Playground Nearby, Recreation Use |
| Lot Description   | 100'X200'                                                              |
| Construction      | Wood                                                                   |
| Foundation        | Wood                                                                   |