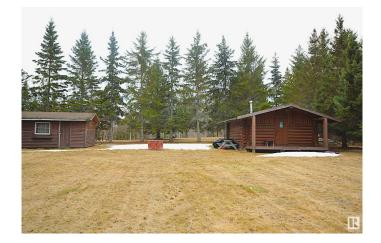

### \$76,000

1 Bedroom, 0.00 Bathroom, 289 sqft Rural on 0.01 Acres

None, Rural Bonnyville M.D., AB

Beamiuex Subdivision at Muriel Lake is just 12 minutes from Bonnyville and 2.5 hours northeast of Edmonton on paved roads. Escape the hussle n bussle to a peaceful natural surroundings. This half-acre lot offers mature evergreen trees surrounding a rustic one-room log cabin, awaiting your personal touch and TLC. The cabin comes fully furnished as shown and is already serviced with power. The large shed features a workbench, a guad-sized door and stocked with all visible tools & the lawn tractor, bonus for maintaining the beautiful lot. This is an ideal recreational retreat with plenty of space for family and friends to park RVs, enjoy summer nights, and gather for weekends away. Just down the road is the lake beach access to many many quad trails & receded sand beach area. Your future home can be build here also. little to no restrictive covenants.