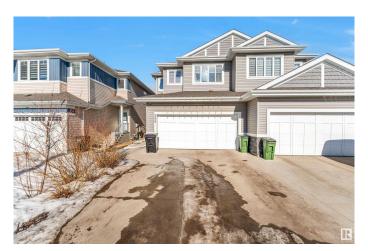

# \$549,900 - 206 40a Avenue, Edmonton

MLS® #E4431738

#### \$549.900

6 Bedroom, 4.00 Bathroom, 1,913 sqft Single Family on 0.00 Acres

Maple Crest, Edmonton, AB

Stunning Home Almost 1900Sq. Ft. with FINISHED 2 BEDROOM AND SECOND KITCHEN BASEMENT in MAPLE CREST WITH PERMITS, Located in the highly sought-after community of MAPLE CREST, this beautifully designed home offers modern finishes, open-to-below ceilings, and a fully finished basement. The main floor features an open-concept layout with a stylish kitchen, complete with quartz countertops, sleek cabinetry, and premium appliances. A main floor den provides the ideal space for a home office or study. Upstairs, you'll find a spacious bonus room, three bedrooms, and a luxurious primary suite featuring a 5-piece ensuite with dual sinks, a tiled stand-up shower, and quartz countertops.

### **Exterior**

Exterior Wood, Stone, Vinyl

Exterior Features Airport Nearby, Playground Nearby, Schools, Shopping Nearby

Roof Asphalt Shingles

Construction Wood, Stone, Vinyl

Foundation Concrete Perimeter