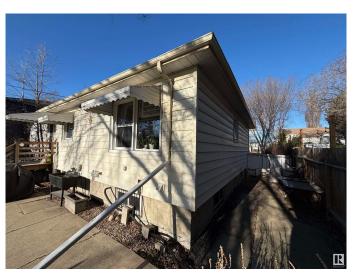

#### \$380,000

2 Bedroom, 1.00 Bathroom, 760 sqft Single Family on 0.00 Acres

Inglewood (Edmonton), Edmonton, AB

Welcome to Inglewoodâ€"one of Edmonton's most exciting up-and-coming neighbourhoods! This 45' x 149' lot backs onto lush green space with a dog park and a bike path that connects to Rocket Ship Park and heads towards downtown. With new zoning allowances, this is an exceptional opportunity to redevelop or build your dream project in a thriving community. A small bungalow and oversized double garage currently sit on the property, offering flexible options for builders, investors, or those looking to start fresh. Surrounded by green space and urban convenience, this lot delivers the perfect mix of tranquility and connectivity. Don't miss your chance to be part of Inglewood's transformation!

#### **Exterior**

Exterior Wood, Vinyl

Exterior Features Back Lane, Backs Onto Park/Trees, Fenced, Flat Site, Park/Reserve,

Paved Lane, Picnic Area, Playground Nearby, Schools, Shopping

Nearby

Roof Asphalt Shingles