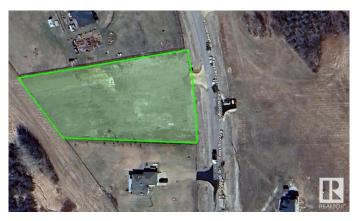

## \$180,000

0 Bedroom, 0.00 Bathroom, Rural on 1.52 Acres

Hillsborough, Rural Sturgeon County, AB

1.52 Acres of sloped land in the Hillsborough subdivision! Great opportunity to build a beautiful walk out home, with mature trees at the back of the property offering privacy from the neighbors. ON PAVEMENT all the way to Hwy 28, 10 mins from Gibbons and 30 mins from Edmonton.

## **Community Information**

Address 74 57126 Rge Road 233

Area Rural Sturgeon County

Subdivision Hillsborough

City Rural Sturgeon County

County ALBERTA

Province AB

Postal Code T0A 1N5