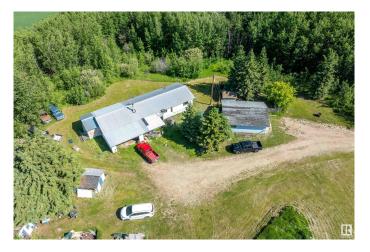

### \$219,000

3 Bedroom, 0.50 Bathroom, 1,519 sqft Rural on 3.95 Acres

None, Rural Wetaskiwin County, AB

Amazing Opportunity! Lot Value for 3.95 Acres, tucked nicely and conveniently off Hwy 13. Only minutes to the Pigeon Lake and well under an hour to south Edmonton. There is a modular home that could be removed, the services capped and the possibilities are endless. There is a detached garage with power, heat and cement floor. There is also services from a previous residence that has been removed years ago. Ideal for a future shop. Tons of potential await you in Wetaskiwin County.

Built in 1974

### Amenities

| Features | Workshop |
|----------|----------|
|----------|----------|

#### Exterior

| Exterior          | Modular                                                        |
|-------------------|----------------------------------------------------------------|
| Exterior Features | Golf Nearby, No Through Road, Not Landscaped, Private Setting, |
|                   | Schools, Shopping Nearby, Sloping Lot, Treed Lot               |
| Construction      | Modular                                                        |
| Foundation        | See Remarks                                                    |