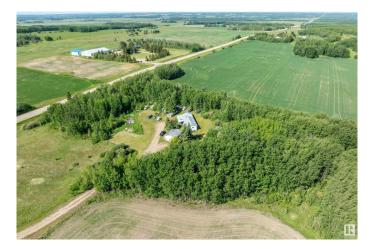

### \$219,000

3 Bedroom, 0.50 Bathroom, 1,519 sqft Rural on 3.95 Acres

None, Rural Wetaskiwin County, AB

Amazing Opportunity! Lot Value for 3.95 Acres, tucked nicely and conveniently off Hwy 13. Only minutes to the Pigeon Lake and well under an hour to south Edmonton. There is a modular home that could be removed, the services capped and the possibilities are endless. There is a detached garage with power, heat and cement floor. There is also services from a previous residence that has been removed years ago. Ideal for a future shop. Tons of potential await you in Wetaskiwin County.

#### Exterior

| Exterior          | Modular                                                        |
|-------------------|----------------------------------------------------------------|
| Exterior Features | Golf Nearby, No Through Road, Not Landscaped, Private Setting, |
|                   | Schools, Shopping Nearby, Sloping Lot, Treed Lot               |
| Construction      | Modular                                                        |
| Foundation        | See Remarks                                                    |