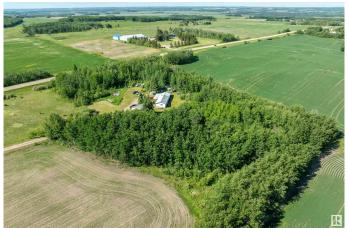

### \$219,000

3 Bedroom, 0.50 Bathroom, 1,519 sqft Rural on 3.95 Acres

None, Rural Wetaskiwin County, AB

Amazing Opportunity! Lot Value for 3.95 Acres, tucked nicely and conveniently off Hwy 13. Only minutes to the Pigeon Lake and well under an hour to south Edmonton. There is a modular home that could be removed, the services capped and the possibilities are endless. There is a detached garage with power, heat and cement floor. There is also services from a previous residence that has been removed years ago. Ideal for a future shop. Tons of potential await you in Wetaskiwin County.

#### Exterior

| Exterior          | Modular                                                        |
|-------------------|----------------------------------------------------------------|
| Exterior Features | Golf Nearby, No Through Road, Not Landscaped, Private Setting, |
|                   | Schools, Shopping Nearby, Sloping Lot, Treed Lot               |
| Construction      | Modular                                                        |
| Foundation        | See Remarks                                                    |