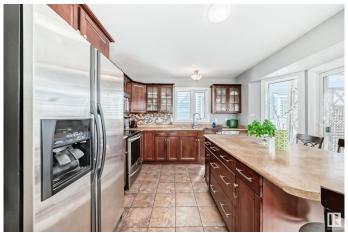

## \$490,900

4 Bedroom, 3.00 Bathroom, 1,231 sqft Single Family on 0.00 Acres

La Perle, Edmonton, AB

Beautiful 4 level split house located in a quiet and responsible West end, 5 minutes to West Edmonton Mall! Upstairs and lower floor living rooms have Bright and spacious floor plan, large family room, formal dining room and decent sized separate kitchen. Upstairs are large master bedroom, 2 additional good sized bedrooms and a large 4pc bathroom. On lower level is a fantastic family room with big windows, huge 3pc bathroom, massive laundry room! Basement is unfinished with another family room which is near completion. Newer HWT, dryer, washer, refrigerator, and doors. The large yard is fully fenced and landscaped perfect for home garden. Large detached garage fully completed provides additional space for storage. Easy access to parks, schools, bus stops and West Edmonton Mall. You don't want to miss this amazing property!

## Interior

Interior Features ensuite bathroom

Appliances Dishwasher-Built-In, Dryer, Refrigerator, Washer

Heating In Floor Heat System, Natural Gas

Stories 2

Has Basement Yes

Basement Partial, Partially Finished