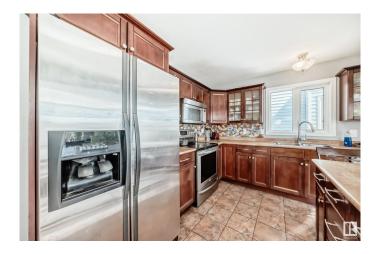

## \$490,900

4 Bedroom, 3.00 Bathroom, 1,231 sqft Single Family on 0.00 Acres

La Perle, Edmonton, AB

Beautiful 4 level split house located in a quiet and responsible West end, 5 minutes to West Edmonton Mall! Upstairs and lower floor living rooms have Bright and spacious floor plan, large family room, formal dining room and decent sized separate kitchen. Upstairs are large master bedroom, 2 additional good sized bedrooms and a large 4pc bathroom. On lower level is a fantastic family room with big windows, huge 3pc bathroom, massive laundry room! Basement is unfinished with another family room which is near completion. Newer HWT, dryer, washer, refrigerator, and doors. The large yard is fully fenced and landscaped perfect for home garden. Large detached garage fully completed provides additional space for storage. Easy access to parks, schools, bus stops and West Edmonton Mall. You don't want to miss this amazing property!

## Interior

Interior Features ensuite bathroom

Appliances Dishwasher-Built-In, Dryer, Refrigerator, Washer

Heating In Floor Heat System, Natural Gas

Stories 2

Has Basement Yes

Basement Partial, Partially Finished