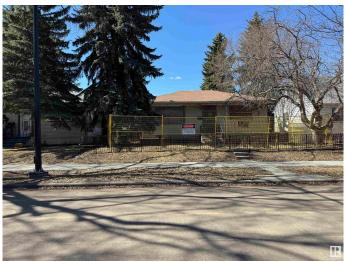

# \$349,000 - 11544 140 Street, Edmonton

MLS® #E4431834

#### \$349,000

0 Bedroom, 0.00 Bathroom, Single Family on 0.00 Acres

Woodcroft, Edmonton, AB

Investors Alert!! Infill land in the well sort out area massive lot (50x132) in Woodcroft Zone for RF1. Great investment property or re-development opportunity and a block away from THE TELUS WORLD CENTER, CLOSE TO DOWNTOWN. SELLER WILL PROVIDE TITLE INSURANCE IN LIEU OF RPR