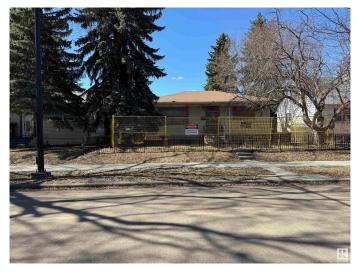

# \$349,000 - 11544 140 Street, Edmonton

MLS® #E4431834

#### \$349,000

0 Bedroom, 0.00 Bathroom, Single Family on 0.00 Acres

Woodcroft, Edmonton, AB

Investors Alert!! Infill land in the well sort out area massive lot (50x132) in Woodcroft Zone for RF1. Great investment property or re-development opportunity and a block away from THE TELUS WORLD CENTER, CLOSE TO DOWNTOWN. SELLER WILL PROVIDE TITLE INSURANCE IN LIEU OF RPR