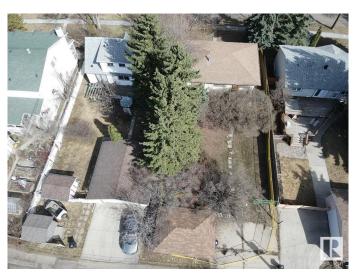

# \$349,000 - 11544 140 Street, Edmonton

MLS® #E4431834

#### \$349,000

0 Bedroom, 0.00 Bathroom, Single Family on 0.00 Acres

Woodcroft, Edmonton, AB

Investors Alert!! Infill land in the well sort out area massive lot (50x132) in Woodcroft Zone for RF1. Great investment property or re-development opportunity and a block away from THE TELUS WORLD CENTER, CLOSE TO DOWNTOWN. SELLER WILL PROVIDE TITLE INSURANCE IN LIEU OF RPR