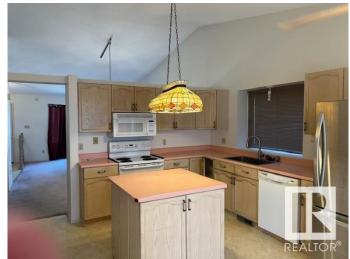

### \$399.900

4 Bedroom, 3.00 Bathroom, 1,239 sqft Single Family on 0.00 Acres

Lymburn, Edmonton, AB

Welcome to Lymburn! This 1238 sf, 4 bedroom 3 bath home is just waiting for your personal touches! Located in a great area of the city with easy access to shopping, The Anthony Henday, The Whitemud, public transporation and schools! The main floor features a livingroom/dining room area, kitchen and a dining nook with vaulted ceilings. Off of the kitchen is a 2 season room. Go a few steps up and you have the primary bedroom with a 3 piece ensuite, 2 more generous size bedrooms and a 4 piece bathroom. The next floor down has a family room, with a fireplace, another bedroom and a 4 piece bathroom. The lower level has potential for a great media room or a recreation area and is partially finished!

# Interior

Interior Features ensuite bathroom

Appliances Dishwasher-Built-In, Dryer, Garage Control, Garage Opener, Microwave

Hood Fan, Refrigerator, Stove-Electric, Washer, Window Coverings

Heating Forced Air-1, Natural Gas