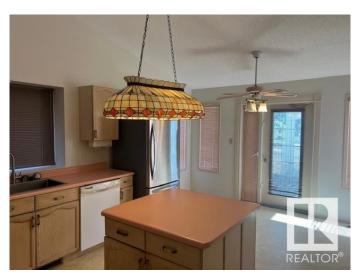

### \$399.900

4 Bedroom, 3.00 Bathroom, 1,239 sqft Single Family on 0.00 Acres

Lymburn, Edmonton, AB

Welcome to Lymburn! This 1238 sf, 4 bedroom 3 bath home is just waiting for your personal touches! Located in a great area of the city with easy access to shopping, The Anthony Henday, The Whitemud, public transporation and schools! The main floor features a livingroom/dining room area, kitchen and a dining nook with vaulted ceilings. Off of the kitchen is a 2 season room. Go a few steps up and you have the primary bedroom with a 3 piece ensuite, 2 more generous size bedrooms and a 4 piece bathroom. The next floor down has a family room, with a fireplace, another bedroom and a 4 piece bathroom. The lower level has potential for a great media room or a recreation area and is partially finished!

# Interior

Interior Features ensuite bathroom

Appliances Dishwasher-Built-In, Dryer, Garage Control, Garage Opener, Microwave

Hood Fan, Refrigerator, Stove-Electric, Washer, Window Coverings

Heating Forced Air-1, Natural Gas