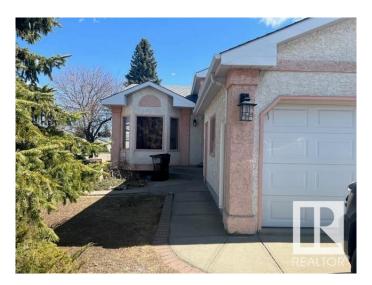

### \$399.900

4 Bedroom, 3.00 Bathroom, 1,239 sqft Single Family on 0.00 Acres

Lymburn, Edmonton, AB

Welcome to Lymburn! This 1238 sf, 4 bedroom 3 bath home is just waiting for your personal touches! Located in a great area of the city with easy access to shopping, The Anthony Henday, The Whitemud, public transporation and schools! The main floor features a livingroom/dining room area, kitchen and a dining nook with vaulted ceilings. Off of the kitchen is a 2 season room. Go a few steps up and you have the primary bedroom with a 3 piece ensuite, 2 more generous size bedrooms and a 4 piece bathroom. The next floor down has a family room, with a fireplace, another bedroom and a 4 piece bathroom. The lower level has potential for a great media room or a recreation area and is partially finished!

## **Exterior**

Exterior Wood, Stucco

Exterior Features Corner Lot, Fenced, Landscaped, Playground Nearby, Public

Transportation, Schools, Shopping Nearby

Roof Asphalt Shingles
Construction Wood, Stucco

Foundation Concrete Perimeter