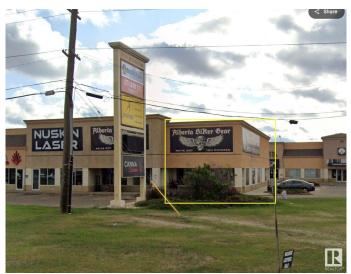

# \$1,649,000 - 16940 111 Avenue, Edmonton

MLS® #E4431869

#### \$1,649,000

0 Bedroom, 0.00 Bathroom, Retail on 0.00 Acres

West Sheffield Industrial, Edmonton, AB

Own prime retail in West Edmonton! High Exposure! Tetail Frontage onto 170 Street! End Cap! Total of 4 Retail Units - 1 contiguous space. Multiple entrances. High Ceiling. Approval for rear overhead door. 4,198 sq ft. For Ssale - Options also available for lease. Built 1997

## **Community Information**

| Address     | 16940 111 Avenue          |
|-------------|---------------------------|
| Area        | Edmonton                  |
| Subdivision | West Sheffield Industrial |
| City        | Edmonton                  |
| County      | ALBERTA                   |
| Province    | AB                        |
| Postal Code | T5X 2P1                   |