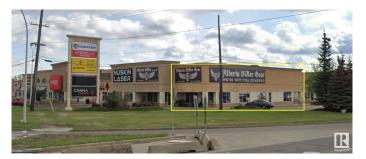

# \$1,649,000 - 16940 111 Avenue, Edmonton

MLS® #E4431869

#### \$1,649,000

0 Bedroom, 0.00 Bathroom, Retail on 0.00 Acres

West Sheffield Industrial, Edmonton, AB

Own prime retail in West Edmonton! High Exposure! Tetail Frontage onto 170 Street! End Cap! Total of 4 Retail Units - 1 contiguous space. Multiple entrances. High Ceiling. Approval for rear overhead door. 4,198 sq ft. For Ssale - Options also available for lease. Built 1997

## **Community Information**

| Address     | 16940 111 Avenue          |
|-------------|---------------------------|
| Area        | Edmonton                  |
| Subdivision | West Sheffield Industrial |
| City        | Edmonton                  |
| County      | ALBERTA                   |
| Province    | AB                        |
| Postal Code | T5X 2P1                   |