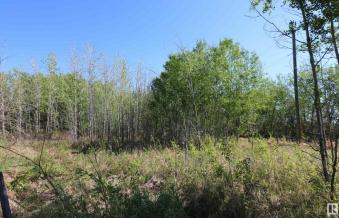

# \$184,000

0 Bedroom, 0.00 Bathroom, Rural on 6.61 Acres

None, Rural Lac Ste. Anne County, AB

40 MINUTES WEST OF EDMONTON ON THE SOUTH SHORE OF LAC STE ANNE IS WHERE YOU WILL FIND THIS TREED 6.61 ACRE PROPERTY JUST STEPS FROM THE LAKE AND WITH LOTS OF OPTIONS TO LOCATE YOUR NEW HOME, OR YOU MAY JUST WANT TO HAVE A GET-AWAY SPOT FOR THE RV. THERE ARE VARIOUS LOCATIONS AVAILABLE TO ACCESS THE LAKE. THERE ARE ALSO OTHER ATTACHED LOTS FOR SALE AS WELL, SO YOU CAN EXPAND YOUR VISION IF NEED BE. PLEASE CHECK THE PHOTOS FOR THE ADDITIONAL LOTS AND SIZES THAT ARE AVAILABLE. POWER AND GAS AT PROPERTY LINE.

# Exterior

Exterior Features Boating, Flat Site, Schools, Shopping Nearby, Treed Lot