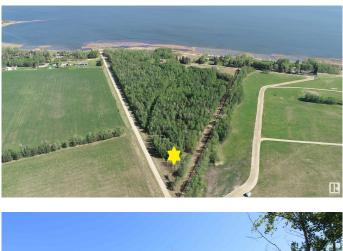

# \$184,000

0 Bedroom, 0.00 Bathroom, Rural on 6.61 Acres

None, Rural Lac Ste. Anne County, AB

40 MINUTES WEST OF EDMONTON ON THE SOUTH SHORE OF LAC STE ANNE IS WHERE YOU WILL FIND THIS TREED 6.61 ACRE PROPERTY JUST STEPS FROM THE LAKE AND WITH LOTS OF OPTIONS TO LOCATE YOUR NEW HOME, OR YOU MAY JUST WANT TO HAVE A GET-AWAY SPOT FOR THE RV. THERE ARE VARIOUS LOCATIONS AVAILABLE TO ACCESS THE LAKE. THERE ARE ALSO OTHER ATTACHED LOTS FOR SALE AS WELL, SO YOU CAN EXPAND YOUR VISION IF NEED BE. PLEASE CHECK THE PHOTOS FOR THE ADDITIONAL LOTS AND SIZES THAT ARE AVAILABLE. POWER AND GAS AT PROPERTY LINE.

# Exterior

Exterior Features Boating, Flat Site, Schools, Shopping Nearby, Treed Lot