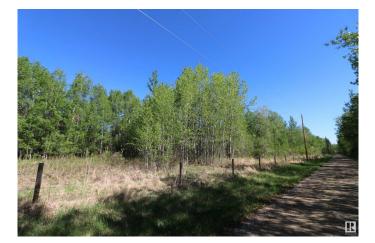

# \$184,000

0 Bedroom, 0.00 Bathroom, Rural on 6.61 Acres

None, Rural Lac Ste. Anne County, AB

40 MINUTES WEST OF EDMONTON ON THE SOUTH SHORE OF LAC STE ANNE IS WHERE YOU WILL FIND THIS TREED 6.61 ACRE PROPERTY JUST STEPS FROM THE LAKE AND WITH LOTS OF OPTIONS TO LOCATE YOUR NEW HOME, OR YOU MAY JUST WANT TO HAVE A GET-AWAY SPOT FOR THE RV. THERE ARE VARIOUS LOCATIONS AVAILABLE TO ACCESS THE LAKE. THERE ARE ALSO OTHER ATTACHED LOTS FOR SALE AS WELL, SO YOU CAN EXPAND YOUR VISION IF NEED BE. PLEASE CHECK THE PHOTOS FOR THE ADDITIONAL LOTS AND SIZES THAT ARE AVAILABLE. POWER AND GAS AT PROPERTY LINE.

# Exterior

Exterior Features Boating, Flat Site, Schools, Shopping Nearby, Treed Lot