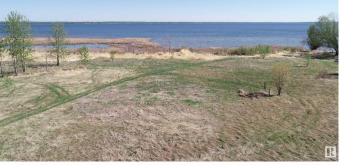

# \$515,000

0 Bedroom, 0.00 Bathroom, Rural on 2.98 Acres

None, Rural Lac Ste. Anne County, AB

NOT OFTEN DOES A PROPERTY LIKE THIS COME ALONG!! 40 MINUTES WEST OF EDMONTON ON THE SOUTH SHORE OF LAC STE ANNE IS WHERE YOU WILL FIND THIS 2.98 ACRE WATERFRONT PROPERTY WITH RIPARIAN RIGHTS, YOU GET 600 FEET OF SHORELINE TO ENJOY ALL ON YOUR OWN AND THE PROPERTY IS TREED FOR PRIVACY. THIS PROPERTY TITLE CONTAINS 2 LOTS SO PERHAPS AN **OPPORTUNITY TO BUILD 2 HOMES AND** CREATE YOUR FAMILY WATERFRONT DREAM COMPOUND. THERE IS SAND PRESENT DOWN BY THE WATER. THERE ARE OTHER ATTACHED LOTS FOR SALE AS WELL. PLEASE CHECK THE PHOTOS FOR THE LOT SIZES THAT ARE AVAILABLE. IMAGINE THE POSSIBILITIES ON THIS GEM. POWER AND GAS AT PROPERTY LINE.

# Exterior

Exterior Features Boating, Flat Site, Lake Access Property, Lake View, Private Setting, Schools, Shopping Nearby, Treed Lot, Waterfront Property