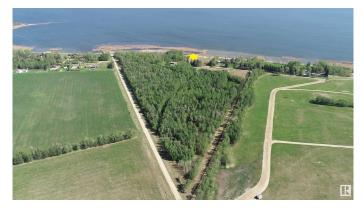

# \$515,000

0 Bedroom, 0.00 Bathroom, Rural on 2.98 Acres

None, Rural Lac Ste. Anne County, AB

NOT OFTEN DOES A PROPERTY LIKE THIS COME ALONG!! 40 MINUTES WEST OF EDMONTON ON THE SOUTH SHORE OF LAC STE ANNE IS WHERE YOU WILL FIND THIS 2.98 ACRE WATERFRONT PROPERTY WITH RIPARIAN RIGHTS, YOU GET 600 FEET OF SHORELINE TO ENJOY ALL ON YOUR OWN AND THE PROPERTY IS TREED FOR PRIVACY. THIS PROPERTY TITLE CONTAINS 2 LOTS SO PERHAPS AN **OPPORTUNITY TO BUILD 2 HOMES AND** CREATE YOUR FAMILY WATERFRONT DREAM COMPOUND. THERE IS SAND PRESENT DOWN BY THE WATER. THERE ARE OTHER ATTACHED LOTS FOR SALE AS WELL. PLEASE CHECK THE PHOTOS FOR THE LOT SIZES THAT ARE AVAILABLE. IMAGINE THE POSSIBILITIES ON THIS GEM. POWER AND GAS AT PROPERTY LINE.

# Exterior

Exterior Features Boating, Flat Site, Lake Access Property, Lake View, Private Setting, Schools, Shopping Nearby, Treed Lot, Waterfront Property