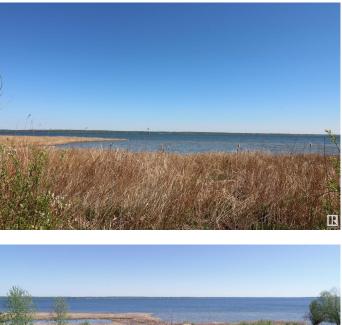

# \$515,000

0 Bedroom, 0.00 Bathroom, Rural on 2.98 Acres

None, Rural Lac Ste. Anne County, AB

NOT OFTEN DOES A PROPERTY LIKE THIS COME ALONG!! 40 MINUTES WEST OF EDMONTON ON THE SOUTH SHORE OF LAC STE ANNE IS WHERE YOU WILL FIND THIS 2.98 ACRE WATERFRONT PROPERTY WITH RIPARIAN RIGHTS, YOU GET 600 FEET OF SHORELINE TO ENJOY ALL ON YOUR OWN AND THE PROPERTY IS TREED FOR PRIVACY. THIS PROPERTY TITLE CONTAINS 2 LOTS SO PERHAPS AN **OPPORTUNITY TO BUILD 2 HOMES AND** CREATE YOUR FAMILY WATERFRONT DREAM COMPOUND. THERE IS SAND PRESENT DOWN BY THE WATER. THERE ARE OTHER ATTACHED LOTS FOR SALE AS WELL. PLEASE CHECK THE PHOTOS FOR THE LOT SIZES THAT ARE AVAILABLE. IMAGINE THE POSSIBILITIES ON THIS GEM. POWER AND GAS AT PROPERTY LINE.

# Exterior

Exterior Features Boating, Flat Site, Lake Access Property, Lake View, Private Setting, Schools, Shopping Nearby, Treed Lot, Waterfront Property