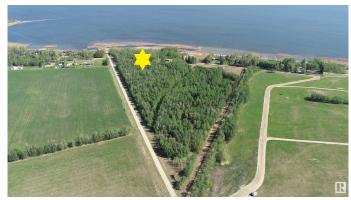

#### \$540,000

0 Bedroom, 0.00 Bathroom, Rural on 15.50 Acres

None, Rural Lac Ste. Anne County, AB

NOT OFTEN DOES A PROPERTY LIKE THIS COME ALONG!! 40 MINUTES WEST OF EDMONTON ON THE SOUTH SHORE OF LAC STE ANNE IS WHERE YOU WILL FIND THIS 15.5 ACRE WATERFRONT PROPERTY WITH RIPARIAN RIGHTS, YOU GET 625 FEET OF SHORELINE TO ENJOY ALL ON YOUR OWN AND THE PROPERTY IS TREED FOR PRIVACY. BUILD YOUR WATERFRONT DREAM COMPOUND OR PERHAPS THE COUNTY MAY ALLOW OTHER TYPES OF PERSONAL OR BUSINESS OPPORTUNITIES. THERE ARE OTHER ATTACHED LOTS FOR SALE AS WELL. PLEASE CHECK THE PHOTOS FOR THE LOT SIZES THAT ARE AVAILABLE. IMAGINE THE POSSIBILITIES ON THIS GEM. POWER AND GAS AT PROPERTY LINE.

### **Exterior**

Exterior Features Boating, Flat Site, Lake Access Property, Lake View, Private Setting,

Schools, Shopping Nearby, Treed Lot, Waterfront Property