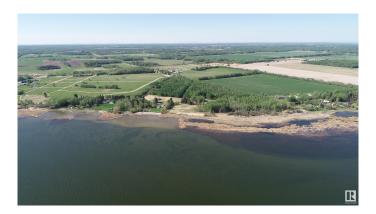

#### \$540,000

0 Bedroom, 0.00 Bathroom, Rural on 15.50 Acres

None, Rural Lac Ste. Anne County, AB

NOT OFTEN DOES A PROPERTY LIKE THIS COME ALONG!! 40 MINUTES WEST OF EDMONTON ON THE SOUTH SHORE OF LAC STE ANNE IS WHERE YOU WILL FIND THIS 15.5 ACRE WATERFRONT PROPERTY WITH RIPARIAN RIGHTS, YOU GET 625 FEET OF SHORELINE TO ENJOY ALL ON YOUR OWN AND THE PROPERTY IS TREED FOR PRIVACY. BUILD YOUR WATERFRONT DREAM COMPOUND OR PERHAPS THE COUNTY MAY ALLOW OTHER TYPES OF PERSONAL OR BUSINESS OPPORTUNITIES. THERE ARE OTHER ATTACHED LOTS FOR SALE AS WELL. PLEASE CHECK THE PHOTOS FOR THE LOT SIZES THAT ARE AVAILABLE. IMAGINE THE POSSIBILITIES ON THIS GEM. POWER AND GAS AT PROPERTY LINE.

### **Exterior**

Exterior Features Boating, Flat Site, Lake Access Property, Lake View, Private Setting,

Schools, Shopping Nearby, Treed Lot, Waterfront Property