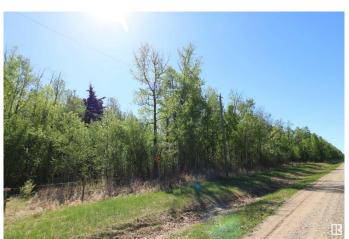

#### \$540,000

0 Bedroom, 0.00 Bathroom, Rural on 15.50 Acres

None, Rural Lac Ste. Anne County, AB

NOT OFTEN DOES A PROPERTY LIKE THIS COME ALONG!! 40 MINUTES WEST OF EDMONTON ON THE SOUTH SHORE OF LAC STE ANNE IS WHERE YOU WILL FIND THIS 15.5 ACRE WATERFRONT PROPERTY WITH RIPARIAN RIGHTS, YOU GET 625 FEET OF SHORELINE TO ENJOY ALL ON YOUR OWN AND THE PROPERTY IS TREED FOR PRIVACY. BUILD YOUR WATERFRONT DREAM COMPOUND OR PERHAPS THE COUNTY MAY ALLOW OTHER TYPES OF PERSONAL OR BUSINESS OPPORTUNITIES. THERE ARE OTHER ATTACHED LOTS FOR SALE AS WELL. PLEASE CHECK THE PHOTOS FOR THE LOT SIZES THAT ARE AVAILABLE. IMAGINE THE POSSIBILITIES ON THIS GEM. POWER AND GAS AT PROPERTY LINE.

### **Exterior**

Exterior Features Boating, Flat Site, Lake Access Property, Lake View, Private Setting,

Schools, Shopping Nearby, Treed Lot, Waterfront Property