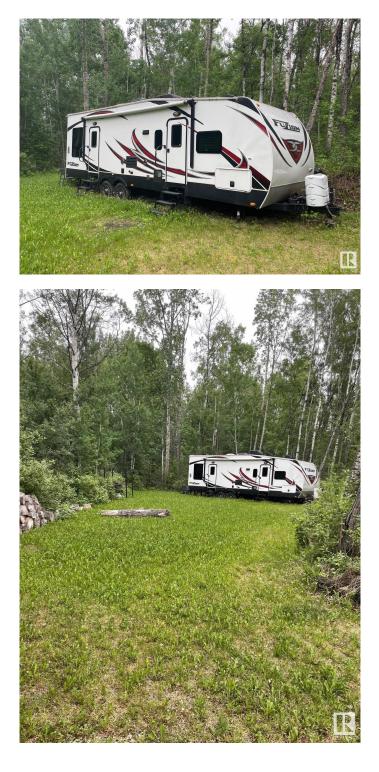

#### \$215,000

0 Bedroom, 0.00 Bathroom, Rural on 2.10 Acres

Rainbow Beach Estates, Rural Parkland County, AB

JACKFISH LAKE Rainbow Estates LAKE FRONT GREAT GET AWAY TO GO CAMPING OR BUILD YOUR DREAM HOME, 2.15 acres rolling land some trees to the back of the property, lake access ,great building site, nice little camp site in the back. Excellent fishing and waterskiing lake. HOLIDAY RV DOSE NOT STAY

### Exterior

Exterior Features Cul-De-Sac, Lake Access Property, Private Setting, Rolling Land, Sloping Lot, Treed Lot, See Remarks