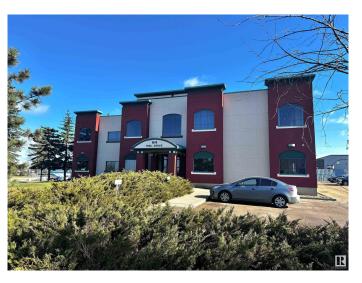

#### \$0

0 Bedroom, 0.00 Bathroom, Office on 0.00 Acres

Riel Business Park, St. Albert, AB

Relocate your office to Riel Park. This main floor office offers 1,248 sq.ft and is ideal for accounting, legal, medical, and any other business use seeking a quality newer building with upgraded amenities. Many large bright windows wrap the space. Ample parking with 1 stall per office and ample visitor and unrestricted street parking. This private corner office offers an opportunity to take the unit in the developed state or work with the Landlord for a custom tenant improvement. Reasonable operating costs. Roof top RTU offers comfortable AC for cooling. Building under new management with new FOB access, Cameras and other common area improvements. Flexible lease terms from 12 months to 60 months. Tenant improvement options with longer leases.

### **Essential Information**

MLS® # E4432070

Bathrooms 0.00
Acres 0.00
Year Built 2000
Type Office
Status Active

Address 3 64 Riel Drive

Area St. Albert

Subdivision Riel Business Park

City St. Albert
County ALBERTA