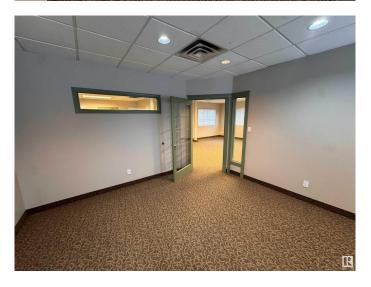

#### \$0

0 Bedroom, 0.00 Bathroom, Office on 0.00 Acres

Riel Business Park, St. Albert, AB

Relocate your office to Riel Park. This main floor office offers 1,248 sq.ft and is ideal for accounting, legal, medical, and any other business use seeking a quality newer building with upgraded amenities. Many large bright windows wrap the space. Ample parking with 1 stall per office and ample visitor and unrestricted street parking. This private corner office offers an opportunity to take the unit in the developed state or work with the Landlord for a custom tenant improvement. Reasonable operating costs. Roof top RTU offers comfortable AC for cooling. Building under new management with new FOB access, Cameras and other common area improvements. Flexible lease terms from 12 months to 60 months. Tenant improvement options with longer leases.