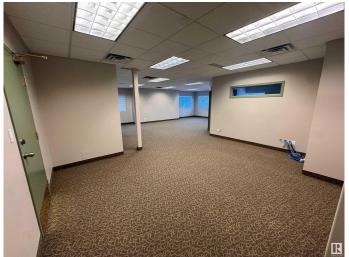

#### \$0

0 Bedroom, 0.00 Bathroom, Office on 0.00 Acres

Riel Business Park, St. Albert, AB

Relocate your office to Riel Park. This main floor office offers 1,248 sq.ft and is ideal for accounting, legal, medical, and any other business use seeking a quality newer building with upgraded amenities. Many large bright windows wrap the space. Ample parking with 1 stall per office and ample visitor and unrestricted street parking. This private corner office offers an opportunity to take the unit in the developed state or work with the Landlord for a custom tenant improvement. Reasonable operating costs. Roof top RTU offers comfortable AC for cooling. Building under new management with new FOB access, Cameras and other common area improvements. Flexible lease terms from 12 months to 60 months. Tenant improvement options with longer leases.