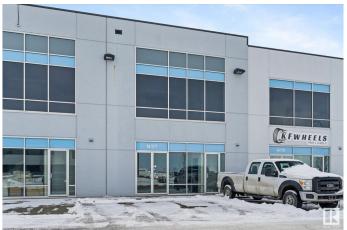

### \$676,000

0 Bedroom, 0.00 Bathroom, Industrial on 0.00 Acres

Rampart Industrial, Edmonton, AB

This prime commercial space offers an exceptional opportunity in a highly accessible location with quick and convenient access to St. Albert Trail, Anthony Henday Drive, and Yellowhead Trail. Spanning over 3,200 square feet across two levels, the unit is currently in shell condition and features a washroom rough-in, HVAC system, and radiant heat. A separate entrance to the second floor allows for flexible use, including the potential for multi-tenant occupancy or distinct operational areas. The property is equipped with multiple voltage 3-phase power, accommodating a variety of business needs. Zoned BE (Business Employment Zone), this space supports a wide range of permitted uses such as indoor storage, retail stores, fitness facilities, indoor playgrounds, warehouses, laboratories, and professional offices. Available for sale or lease, this versatile space is ready to be customized to suit your business vision.