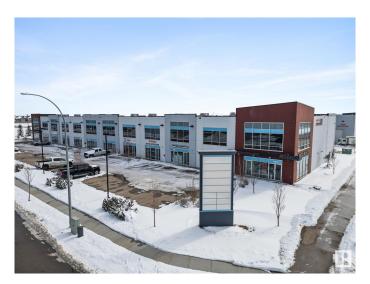

# \$676,000 - 14177 162 Avenue, Edmonton

MLS® #E4432086

### \$676,000

0 Bedroom, 0.00 Bathroom, Industrial on 0.00 Acres

Rampart Industrial, Edmonton, AB

This prime commercial space offers an exceptional opportunity in a highly accessible location with quick and convenient access to St. Albert Trail, Anthony Henday Drive, and Yellowhead Trail. Spanning over 3,200 square feet across two levels, the unit is currently in shell condition and features a washroom rough-in, HVAC system, and radiant heat. A separate entrance to the second floor allows for flexible use, including the potential for multi-tenant occupancy or distinct operational areas. The property is equipped with multiple voltage 3-phase power, accommodating a variety of business needs. Zoned BE (Business Employment Zone), this space supports a wide range of permitted uses such as indoor storage, retail stores, fitness facilities, indoor playgrounds, warehouses, laboratories, and professional offices. Available for sale or lease, this versatile space is ready to be customized to suit your business vision.