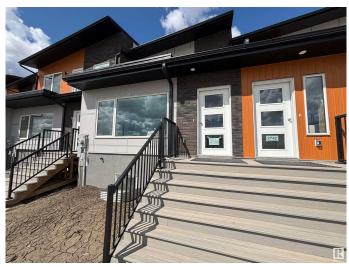

#### \$565,000

3 Bedroom, 2.50 Bathroom, 1,306 sqft Single Family on 0.00 Acres

Blatchford Area, Edmonton, AB

This stunning NET-ZERO townhouse in Edmonton's visionary Blatchford community offers the perfect blend of luxury and sustainability. Designed to produce as much energy as it consumes, it features rooftop solar panels, ultra-high insulation (R-45 walls, R-80+ roof), energy-efficient windows and doors, and is connected to the City of Edmonton's **District Energy Shared System for efficient** year-round heating and cooling. Net-zero homes like this dramatically reduce utility bills, shrink your carbon footprint, and provide superior comfort through better temperature regulation and air quality. The exterior boasts Pearl grey Hardie panels, LUX vertical cladding, and dark-sky compliant LED & solar lighting. Inside, enjoy modern finishes like luxury vinyl plank flooring, QUARTZ countertops, custom cabinetry, and energy-efficient appliances. The layout includes a main floor primary bedroom with ensuite, two upstairs bedrooms, and an unfinished basement ready for future development. Walk to parks, LRT, shops & more.