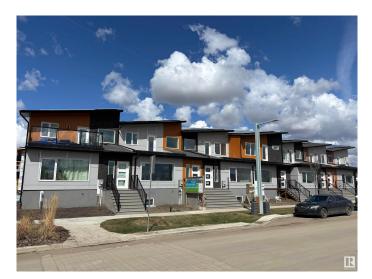

#### \$565,000

3 Bedroom, 2.50 Bathroom, 1,306 sqft Single Family on 0.00 Acres

Blatchford Area, Edmonton, AB

This stunning NET-ZERO townhouse in Edmonton's visionary Blatchford community offers the perfect blend of luxury and sustainability. Designed to produce as much energy as it consumes, it features rooftop solar panels, ultra-high insulation (R-45 walls, R-80+ roof), energy-efficient windows and doors, and is connected to the City of Edmonton's **District Energy Shared System for efficient** year-round heating and cooling. Net-zero homes like this dramatically reduce utility bills, shrink your carbon footprint, and provide superior comfort through better temperature regulation and air quality. The exterior boasts Pearl grey Hardie panels, LUX vertical cladding, and dark-sky compliant LED & solar lighting. Inside, enjoy modern finishes like luxury vinyl plank flooring, QUARTZ countertops, custom cabinetry, and energy-efficient appliances. The layout includes a main floor primary bedroom with ensuite, two upstairs bedrooms, and an unfinished basement ready for future development. Walk to parks, LRT, shops & more.