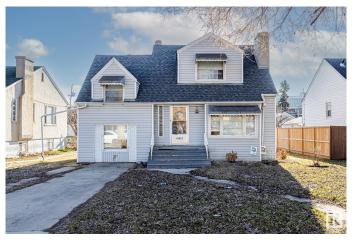

### \$399.000

3 Bedroom, 2.00 Bathroom, 1,564 sqft Single Family on 0.00 Acres

Queen Mary Park, Edmonton, AB

50x150 ZONED RM h16 allowing for up to 12+ RENTAL UNITS! Fantastic redevelopment potential on a beautiful, quiet, tree lined street, walking distance to MACEWAN, or a quick commute to NAIT! Or save this charming pre-war home with tons of square footage, plenty of windows, 2 Bathrooms upstairs, and a MASSIVE double car garage with 40 AMP power and plenty 2 oversized garage doors. Other perks include newer pex plumbing, newer shingles and vinyl siding. Being sold AS is, do not miss this opportunity!

# **Community Information**

Address 10827 111 Street

Area Edmonton

Subdivision Queen Mary Park

City Edmonton
County ALBERTA

Province AB

Postal Code T5H 3G4