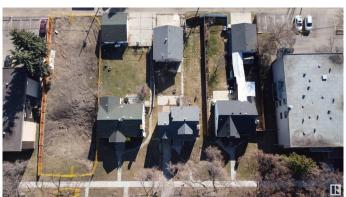

### \$399.000

3 Bedroom, 2.00 Bathroom, 1,564 sqft Single Family on 0.00 Acres

Queen Mary Park, Edmonton, AB

50x150 ZONED RM h16 allowing for up to 12+ RENTAL UNITS! Fantastic redevelopment potential on a beautiful, quiet, tree lined street, walking distance to MACEWAN, or a quick commute to NAIT! Or save this charming pre-war home with tons of square footage, plenty of windows, 2 Bathrooms upstairs, and a MASSIVE double car garage with 40 AMP power and plenty 2 oversized garage doors. Other perks include newer pex plumbing, newer shingles and vinyl siding. Being sold AS is, do not miss this opportunity!

# **Community Information**

Address 10827 111 Street

Area Edmonton

Subdivision Queen Mary Park

City Edmonton
County ALBERTA

Province AB

Postal Code T5H 3G4