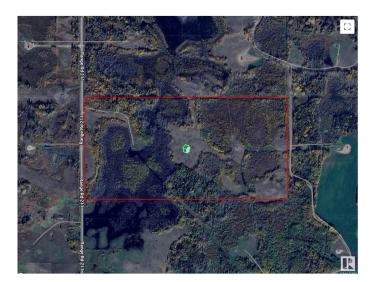

#### \$225,400

0 Bedroom, 0.00 Bathroom, Rural on 80.50 Acres

None, Rural Strathcona County, AB

"HUNTERS ALERT" Amazing piece of land great for the outdoorsman who likes hunting. Many great treed and open areas, rolling land with wetland throughout. Located just minutes from Fort Saskatchewan. Ideal for recreational use or grazing pasture land too. The 80-acre property directly to the south is also for sale, presenting a larger investment opportunity. Conveniently close to Fort Saskatchewan, Sherwood Park, Edmonton, and Redwater. A solid short- or long-term holding property with multiple potential uses. The land generates \$7,025 annually from a long-term tenant. Please note that you cannot build a permanent house on this land because of the zoning.

## Exterior

Exterior Features Fenced, Golf Nearby, Private Setting, Rolling Land, Schools, Shopping Nearby, Treed Lot