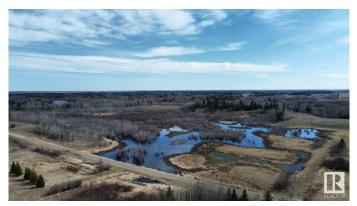

#### \$225,400

0 Bedroom, 0.00 Bathroom, Rural on 80.50 Acres

None, Rural Strathcona County, AB

"HUNTERS ALERT" Amazing piece of land great for the outdoorsman who likes hunting. Many great treed and open areas, rolling land with wetland throughout. Located just minutes from Fort Saskatchewan. Ideal for recreational use or grazing pasture land too. The 80-acre property directly to the south is also for sale, presenting a larger investment opportunity. Conveniently close to Fort Saskatchewan, Sherwood Park, Edmonton, and Redwater. A solid short- or long-term holding property with multiple potential uses. The land generates \$7,025 annually from a long-term tenant. Please note that you cannot build a permanent house on this land because of the zoning.

## Exterior

Exterior Features Fenced, Golf Nearby, Private Setting, Rolling Land, Schools, Shopping Nearby, Treed Lot