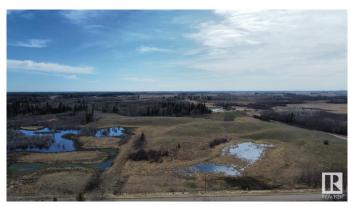

#### \$225,400

0 Bedroom, 0.00 Bathroom, Rural on 80.50 Acres

None, Rural Strathcona County, AB

"HUNTERS ALERT" Amazing piece of land great for the outdoorsman who likes hunting. Many great treed and open areas, rolling land with wetland throughout. Located just minutes from Fort Saskatchewan. Ideal for recreational use or grazing pasture land too. The 80-acre property directly to the south is also for sale, presenting a larger investment opportunity. Conveniently close to Fort Saskatchewan, Sherwood Park, Edmonton, and Redwater. A solid short- or long-term holding property with multiple potential uses. The land generates \$7,025 annually from a long-term tenant. Please note that you cannot build a permanent house on this land because of the zoning.

## Exterior

Exterior Features Fenced, Golf Nearby, Private Setting, Rolling Land, Schools, Shopping Nearby, Treed Lot