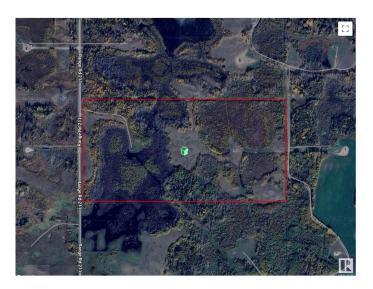

#### \$225,400

0 Bedroom, 0.00 Bathroom, Land Commercial on 0.00 Acres

None, Rural Strathcona County, AB

"HUNTERS ALERT" Amazing piece of land great for the outdoorsman who likes hunting. Many great treed and open areas, rolling land with wetland throughout. Located just minutes from Fort Saskatchewan. Ideal for recreational use or grazing pasture land too. The 80-acre property directly to the south is also for sale, presenting a larger investment opportunity. Conveniently close to Fort Saskatchewan, Sherwood Park, Edmonton, and Redwater. A solid short- or long-term holding property with multiple potential uses. The land generates \$7,025 annually from a long-term tenant. Please note that you cannot build a permanent house on this land because of the zoning.

## **Community Information**

Address 56219 Rr 211

Area Rural Strathcona County

Subdivision None

City Rural Strathcona County

County ALBERTA

Province AB

Postal Code T8A 0Z7