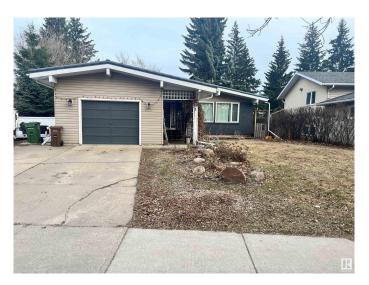

# \$474,900 - 71 Forest Drive, St. Albert

MLS® #E4432209

# \$474,900

5 Bedroom, 2.00 Bathroom, 1,131 sqft Single Family on 0.00 Acres

Forest Lawn (St. Albert), St. Albert, AB

Visit the Listing Brokerage (and/or listing REALTOR®) website to obtain additional information. 4 level split located in highly sought after mature area, well treed and close to parks, trails and schools. Hardwood floors in main living area, tile bathrooms newer carpet in lower level bedroom, large fenced yard loaded with trees and annual flowers and plants. Maintenance free deck, forever metal roof. Gas fireplace. Single car garage insulated and drywalled.

#### **Exterior**

Exterior Wood, Vinyl

Exterior Features Fenced, Fruit Trees/Shrubs, Landscaped, Public Transportation,

Schools, Shopping Nearby

Roof Metal

Construction Wood, Vinvl

Foundation Concrete Perimeter