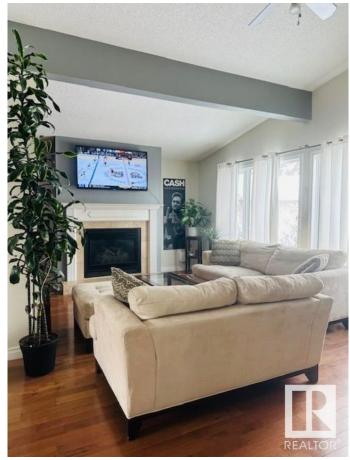

# \$474,900

5 Bedroom, 2.00 Bathroom, 1,131 sqft Single Family on 0.00 Acres

Forest Lawn (St. Albert), St. Albert, AB

Visit the Listing Brokerage (and/or listing REALTOR®) website to obtain additional information. 4 level split located in highly sought after mature area, well treed and close to parks, trails and schools. Hardwood floors in main living area, tile bathrooms newer carpet in lower level bedroom, large fenced yard loaded with trees and annual flowers and plants. Maintenance free deck, forever metal roof. Gas fireplace. Single car garage insulated and drywalled.

### Interior

Interior Features ensuite bathroom

Appliances See Remarks

Heating Forced Air-1, Natural Gas

Fireplace Yes

Fireplaces Mantel

Stories 2

Has Basement Yes