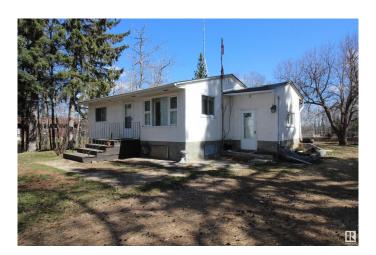

## \$229,000

4 Bedroom, 1.00 Bathroom, 816 sqft Rural on 3.59 Acres

None, Rural Lac Ste. Anne County, AB

3.59 acres! Move in and finish renovations at your leisure. Solid house is a great starting point to make this little acreage your own. Yard fenced and previously used for horses and chickens. Cozy 2+ 2 bedroom home has had some updates such as 100amp power service, basement rooms need finishing. Close to highway access. Country Living residential zoning. Great affordability with low taxes and 3.5+ acres for less than a house in town! Sheds included for outdoor storage. Aerial photo boundaries not exact and to be used for reference only.

#### **Essential Information**

MLS® # E4432212 Price \$229,000

Bedrooms 4

Bathrooms 1.00

Full Baths 1

Square Footage 816

Acres 3.59

Year Built 1961

### **Exterior**

Exterior Wood

Exterior Features No Through Road, Private Setting, Recreation Use, Treed Lot, Partially

Fenced

Construction Wood

Foundation Concrete Perimeter