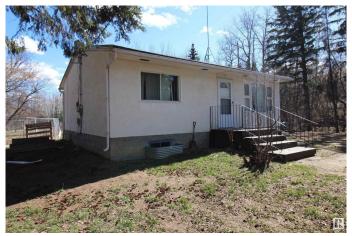

## \$229,000

4 Bedroom, 1.00 Bathroom, 816 sqft Rural on 3.59 Acres

None, Rural Lac Ste. Anne County, AB

3.59 acres! Move in and finish renovations at your leisure. Solid house is a great starting point to make this little acreage your own. Yard fenced and previously used for horses and chickens. Cozy 2+ 2 bedroom home has had some updates such as 100amp power service, basement rooms need finishing. Close to highway access. Country Living residential zoning. Great affordability with low taxes and 3.5+ acres for less than a house in town! Sheds included for outdoor storage. Aerial photo boundaries not exact and to be used for reference only.

#### **Essential Information**

MLS® # E4432212 Price \$229,000

Bedrooms 4

Bathrooms 1.00

Full Baths 1

Square Footage 816

Acres 3.59

Year Built 1961

### **Exterior**

Exterior Wood

Exterior Features No Through Road, Private Setting, Recreation Use, Treed Lot, Partially

Fenced

Construction Wood

Foundation Concrete Perimeter