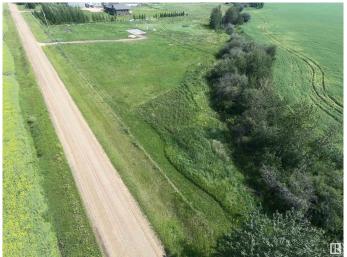

## \$119,000

0 Bedroom, 0.00 Bathroom, Rural on 3.85 Acres

None, Rural Westlock County, AB

3.85 acres running along creek. Beautiful piece of property to build or move a modular home to. Fenced and cross fenced for animals. This property had a horse barn that was taken down but still has a good concrete pad, it once had power and natural gas (would require meters). Great location only quarter of a mile from the paved hwy 44 just south of Pickardville and only 15 minutes to Westlock. Commuting distance to Legal, Morinville, & the West side of Edmonton. Property zoned highway commercial with a sub zoning of Vacant residential and has many options.