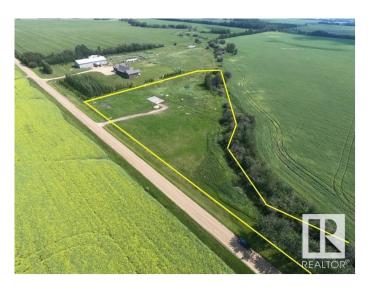

## \$119,000

0 Bedroom, 0.00 Bathroom, Rural on 3.85 Acres

None, Rural Westlock County, AB

3.85 acres running along creek. Beautiful piece of property to build or move a modular home to. Fenced and cross fenced for animals. This property had a horse barn that was taken down but still has a good concrete pad, it once had power and natural gas (would require meters). Great location only quarter of a mile from the paved hwy 44 just south of Pickardville and only 15 minutes to Westlock. Commuting distance to Legal, Morinville, & the West side of Edmonton. Property zoned highway commercial with a sub zoning of Vacant residential and has many options.