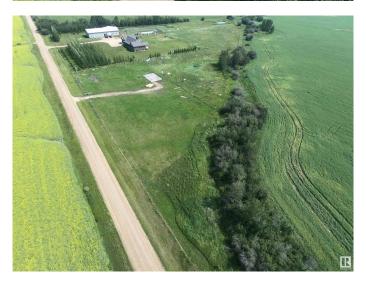

## \$119,000

0 Bedroom, 0.00 Bathroom, Rural on 3.85 Acres

None, Rural Westlock County, AB

3.85 acres running along creek. Beautiful piece of property to build or move a modular home to. Fenced and cross fenced for animals. This property had a horse barn that was taken down but still has a good concrete pad, it once had power and natural gas (would require meters). Great location only quarter of a mile from the paved hwy 44 just south of Pickardville and only 15 minutes to Westlock. Commuting distance to Legal, Morinville, & the West side of Edmonton. Property zoned highway commercial with a sub zoning of Vacant residential and has many options.