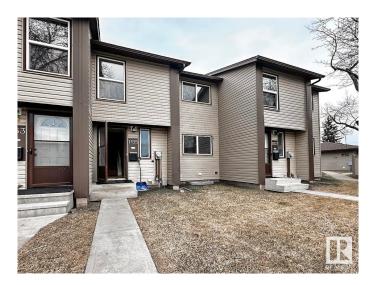

# \$199,900 - 1155 Hooke Road, Edmonton

MLS® #E4432310

## \$199,900

3 Bedroom, 1.50 Bathroom, 1,085 sqft Condo / Townhouse on 0.00 Acres

Overlanders, Edmonton, AB

This 3 bedroom townhome located in Edmonton north side Overlanders, will be a good fit for you! The functional floor plan offers 3 bedrooms, 1.5 bathroom, and finished basement. The main floor features laminate flooring throughout, brightening living accesses to the fenced private backyard. The eat in kitchen offers loads of cabinetry and counter space. Upstairs, you will find three good size bedrooms and a 4 piece full bathroom. The master bedroom is spacious having his and her closets. There is a family room and wet bar at fully finished basement, providing extra living space for family gathering. This Pioneer Estates townhouse complex is very well managed, and offers a great opportunity for you. Located near schools, bus stop, walking trails, and short drive to all your shopping spots, the River Valley and Hermitage Park! Do Not Miss this home!

# **Community Information**

Address 1155 Hooke Road

Area Edmonton
Subdivision Overlanders
City Edmonton

County ALBERTA

Province AB

Postal Code T5A 4A5

# **Exterior**

Exterior Wood, Vinyl

Exterior Features Fenced, Playground Nearby, Public Transportation, Shopping Nearby

Roof Asphalt Shingles

Construction Wood, Vinyl

Foundation Concrete Perimeter