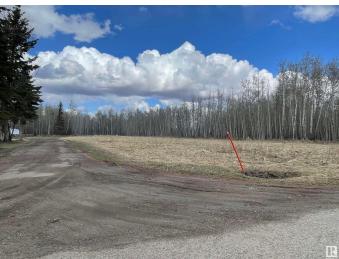

#### \$199,900

0 Bedroom, 0.00 Bathroom, Rural on 1.00 Acres

Sunset Point, Rural Lac Ste. Anne County, AB

Welcome to this 1 Acre parcel of land at Sunset Point. Build your Dream Lake Property, just a block away from the Water. This property has a pre approval for allowing 6 homes to be built on the land if desired by a potential builder. Alberta Beach is close to Stony, Spruce and Edmonton!

### Exterior

Exterior Features Backs Onto Park/Trees, Corner Lot, Flat Site, Private Setting