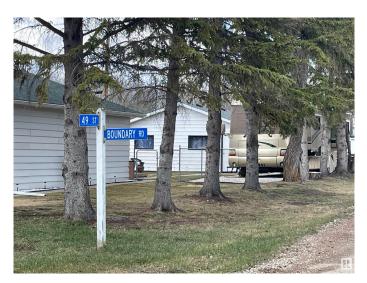

#### \$199,900

0 Bedroom, 0.00 Bathroom, Rural on 1.00 Acres

Sunset Point, Rural Lac Ste. Anne County, AB

Welcome to this 1 Acre parcel of land at Sunset Point. Build your Dream Lake Property, just a block away from the Water. This property has a pre approval for allowing 6 homes to be built on the land if desired by a potential builder. Alberta Beach is close to Stony, Spruce and Edmonton!

# **Community Information**

| Address     | 4820 44 Avenue             |
|-------------|----------------------------|
| Area        | Rural Lac Ste. Anne County |
| Subdivision | Sunset Point               |
| City        | Rural Lac Ste. Anne County |
| County      | ALBERTA                    |
| Province    | AB                         |
| Postal Code | TOE 0A0                    |