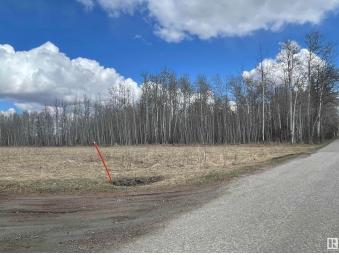

#### \$199,900

0 Bedroom, 0.00 Bathroom, Rural on 1.00 Acres

Sunset Point, Rural Lac Ste. Anne County, AB

Welcome to this 1 Acre parcel of land at Sunset Point. Build your Dream Lake Property, just a block away from the Water. This property has a pre approval for allowing 6 homes to be built on the land if desired by a potential builder. Alberta Beach is close to Stony, Spruce and Edmonton!

### Exterior

Exterior Features Backs Onto Park/Trees, Corner Lot, Flat Site, Private Setting