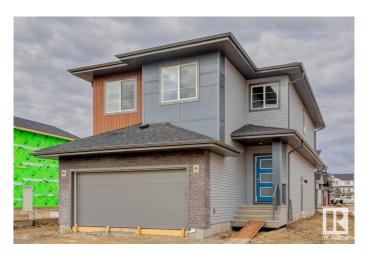

### \$677,318

5 Bedroom, 4.00 Bathroom, 2,371 sqft Single Family on 0.00 Acres

The Uplands, Edmonton, AB

Welcome to this stunning home in the sought-after Uplands community, offering modern finishes and thoughtful design throughout. Perfect for families, this home combines comfort, functionality, and style. 5 generously sized bedrooms and 4 full bathrooms, ideal for growing families or hosting guests. Modern Finishes with quartz countertops throughout the home, adding elegance and durability to every surface. MDF shelving throughout, providing ample storage solutions for an organized living space. Beautiful railing design that adds character and charm to the home's interior. Situated on a corner lot, offering extra privacy, space, and plenty of natural light.

#### **Exterior**

Exterior Wood, Brick, Vinyl

Exterior Features Corner Lot, Cul-De-Sac, Park/Reserve, Schools, Shopping Nearby

Roof Asphalt Shingles
Construction Wood, Brick, Vinyl

Foundation Concrete Perimeter