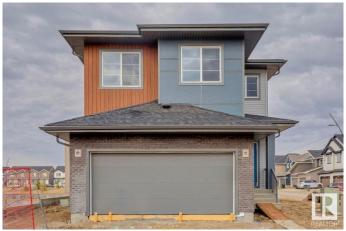

### \$677,318

5 Bedroom, 4.00 Bathroom, 2,371 sqft Single Family on 0.00 Acres

The Uplands, Edmonton, AB

Welcome to this stunning home in the sought-after Uplands community, offering modern finishes and thoughtful design throughout. Perfect for families, this home combines comfort, functionality, and style. 5 generously sized bedrooms and 4 full bathrooms, ideal for growing families or hosting guests. Modern Finishes with quartz countertops throughout the home, adding elegance and durability to every surface. MDF shelving throughout, providing ample storage solutions for an organized living space. Beautiful railing design that adds character and charm to the home's interior. Situated on a corner lot, offering extra privacy, space, and plenty of natural light.

#### **Exterior**

Exterior Wood, Brick, Vinyl

Exterior Features Corner Lot, Cul-De-Sac, Park/Reserve, Schools, Shopping Nearby

Roof Asphalt Shingles
Construction Wood, Brick, Vinyl

Foundation Concrete Perimeter