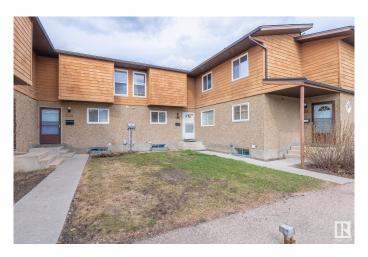

# \$210,000 - 36 3812 20 Avenue, Edmonton

MLS® #E4432652

#### \$210,000

3 Bedroom, 1.50 Bathroom, 1,079 sqft Condo / Townhouse on 0.00 Acres

Daly Grove, Edmonton, AB

Well kept property in TAMARACK PARK in DALY GROVE area. This House got everything to call HOME. On main floor you will find beautiful modern kitchen with quartz countertops and stainless steel appliances. Also on this floor you will find good size dinning area and living area with gas fire place and a half bath. Main floor finished with tiles and laminate flooring. On top floor you will get 3 bedrooms and A full bath. Basement is partially finished. Fully fenced back yard with concrete pad. This house is walking distance to DALY GROVE SCHOOL AND PARK. A MUST SEE!

## **Community Information**

Address 36 3812 20 Avenue

Area Edmonton
Subdivision Daly Grove
City Edmonton
County ALBERTA

Province AB

Postal Code T6L 4B2

#### **Exterior**

Exterior Wood, Vinyl

Exterior Features Fenced, No Back Lane, Playground Nearby, Schools, Shopping Nearby,

See Remarks

Roof Asphalt Shingles

Construction Wood, Vinyl

Foundation Concrete Perimeter