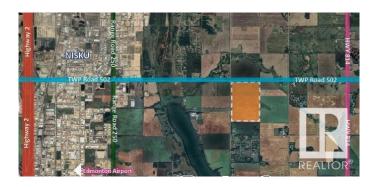

## \$1,200,000

0 Bedroom, 0.00 Bathroom, Land Commercial on 0.00 Acres

None, Rural Leduc County, AB

Prime Land for Sale – Build or Invest This beautiful parcel is up for grabs—buy it on its own or combine it with the adjoining 1/4 section. Located just 2 km east of Nisku on Airport Road, it sits perfectly between Beaumont and Leduc. The land currently brings in \$80/acre in annual income and offers excellent development potential: build up to 4 houses. Hard-to-beat location with quick access to EIA, QE2, Leduc, Nisku, Beaumont, and South Edmonton.