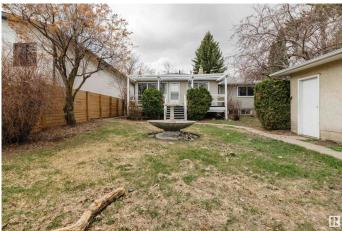

#### \$765,000

0 Bedroom, 0.00 Bathroom, Single Family on 0.00 Acres

Crestwood, Edmonton, AB

Prime Lot in Prestigious Crestwood – Build Your Dream Home! Discover the perfect canvas for your custom home on this expansive 53.7' x 144.9' lot across from an island park. Enjoy a vibrant community with great schools, Lâ€<sup>TM</sup>Oca Market, charming restaurants, cozy coffee shops, and quick access to downtown – all just minutes away. You're conveniently steps away from the Mackinnon Ravine with trails leading to the North Saskatchewan River. This is the lot you've been waiting for.

# Exterior

Exterior Features Back Lane, Paved Lane, Playground Nearby, Public Transportation, Schools, Shopping Nearby