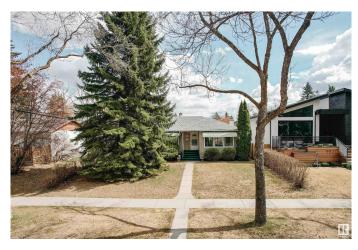

#### \$765,000

0 Bedroom, 0.00 Bathroom, Single Family on 0.00 Acres

Crestwood, Edmonton, AB

Prime Lot in Prestigious Crestwood – Build Your Dream Home! Discover the perfect canvas for your custom home on this expansive 53.7' x 144.9' lot across from an island park. Enjoy a vibrant community with great schools, Lâ€<sup>TM</sup>Oca Market, charming restaurants, cozy coffee shops, and quick access to downtown – all just minutes away. You're conveniently steps away from the Mackinnon Ravine with trails leading to the North Saskatchewan River. This is the lot you've been waiting for.

# Exterior

Exterior Features Back Lane, Paved Lane, Playground Nearby, Public Transportation, Schools, Shopping Nearby