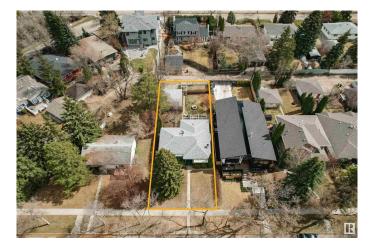

#### \$765,000

0 Bedroom, 0.00 Bathroom, Single Family on 0.00 Acres

Crestwood, Edmonton, AB

Prime Lot in Prestigious Crestwood – Build Your Dream Home! Discover the perfect canvas for your custom home on this expansive 53.7' x 144.9' lot across from an island park. Enjoy a vibrant community with great schools, Lâ€<sup>TM</sup>Oca Market, charming restaurants, cozy coffee shops, and quick access to downtown – all just minutes away. You're conveniently steps away from the Mackinnon Ravine with trails leading to the North Saskatchewan River. This is the lot you've been waiting for.

#### **Community Information**

| Address     | 9835 143 Street |
|-------------|-----------------|
| Area        | Edmonton        |
| Subdivision | Crestwood       |
| City        | Edmonton        |
| County      | ALBERTA         |