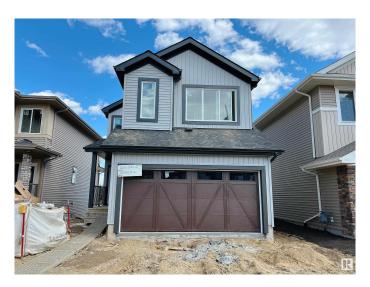

## \$778,000

6 Bedroom, 4.00 Bathroom, 1,916 sqft Single Family on 0.00 Acres

The Uplands, Edmonton, AB

Welcome to this beautifully designed open-to-above ceiling home offering an abundance of natural light and breathtaking pond views. This rare walkout property backs directly onto the water, providing serene views and direct access to nature from your own backyard. The main floor features a spacious bedroom and a full bathroomâ€"perfect for guests or multi-generational living. Downstairs, the fully finished legal basement boasts two oversized bedrooms, a separate entrance, and a complete setup ideal for rental income or extended family. Don't miss this incredible opportunity for luxurious living with income potential in a prime location!

## **Essential Information**

MLS® # E4432827 Price \$778,000

Bedrooms 6 Bathrooms 4.00

Full Baths 4

Square Footage 1,916 Acres 0.00 Year Built 2025

Type Single Family

Sub-Type Detached Single Family

Style 2 Storey
Status Active

#### **Exterior**

Exterior Wood, Vinyl

Exterior Features Landscaped, Playground Nearby, Ravine View

Roof Asphalt Shingles

Construction Wood, Vinyl

Foundation Concrete Perimeter