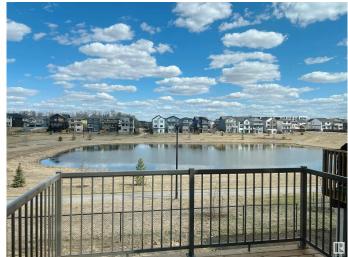

## \$778,000

6 Bedroom, 4.00 Bathroom, 1,916 sqft Single Family on 0.00 Acres

The Uplands, Edmonton, AB

Welcome to this beautifully designed open-to-above ceiling home offering an abundance of natural light and breathtaking pond views. This rare walkout property backs directly onto the water, providing serene views and direct access to nature from your own backyard. The main floor features a spacious bedroom and a full bathroomâ€"perfect for guests or multi-generational living. Downstairs, the fully finished legal basement boasts two oversized bedrooms, a separate entrance, and a complete setup ideal for rental income or extended family. Don't miss this incredible opportunity for luxurious living with income potential in a prime location!

# **Amenities**

Amenities Deck, No Animal Home, No Smoking Home, Walkout Basement, See

Remarks, 9 ft. Basement Ceiling

Parking Double Garage Attached

#### **Exterior**

Exterior Wood, Vinyl

Exterior Features Landscaped, Playground Nearby, Ravine View

Roof Asphalt Shingles

Construction Wood, Vinyl

Foundation Concrete Perimeter