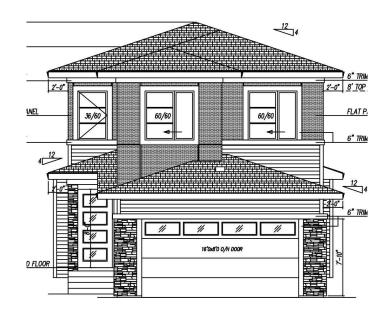

FRONT ELEVATION

Built in 2025

Stories 2

Has Basement Yes

Basement Full, Unfinished

**Exterior** 

Exterior Wood, Vinyl

Exterior Features Backs Onto Park/Trees, Flat Site, No Back Lane, Park/Reserve,

Playground Nearby, Schools, Shopping Nearby

Roof Asphalt Shingles

Construction Wood, Vinyl

Foundation Concrete Perimeter

**Additional Information** 

Date Listed April 25th, 2025

Days on Market 3

Zoning Zone 53

DATA IS DEEMED RELIABLE BUT IS NOT GUARANTEED ACCURATE BY THE REALTORS® ASSOCIATION OF EDMONTON. COPYRIGHT 2025 BY THE REALTORS® ASSOCIATION OF EDMONTON. ALL RIGHTS RESERVED. Trademarks are owned or controlled by the Canadian Real Estate Association (CREA) and identify real estate professionals who are members of CREA (REALTOR®, REALTORS®) and/or the quality of services they provide (MLS®, Multiple Listing Service®)